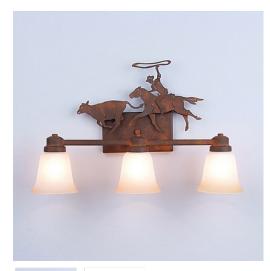

## Parkshire Triple Bath Vanity Light - Roping Cowboy

Bath 3 Light Farmhouse Style

Product No.: H37358

Price: \$408.00

Glass Choices:

Image: I

## DESCRIPTION

The Parkshire Triple Bath Light - Cattle Roping Cowboy is a three-light vanity fixture which feature a three-dimensional image of a cowboy roping cattle. There are three different glass globes that fit this bath vanity, so you can pick a style that suits your decorating needs. This western styled bath light will provide abundant light to any bathroom, whether in a log cabin, or in a horse tack room where a eye-catching decor style is desired. Hardwire is standard.

Product shown in Finish #02-Rust Patina with Two-Toned Amber Cream Bell