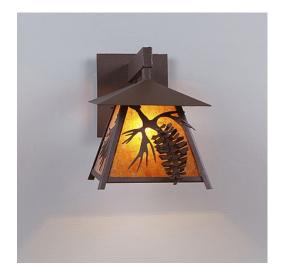

## **Smoky Mountain Sconce Extra Small - Spruce Cone**

Outdoor Wall Light Farmhouse Style

Product No.: M53440

Price: \$436.00

**Shade Choices:** 

## **DESCRIPTION**

The Smoky Mtn Sconce Extra Small - Spruce Cone fixture is UL-rated for indoor and outdoor locations. Our exclusive Spruce Cone artwork is displayed on the two front panels, with spruce needle images on the side panels. The fixture has a steel frame, and comes with a diffuser material choice between Almond or Amber mica. The sconce is hardwire only, and attaches to the wall with a 4.5 inch square pan. This light will bring rustic character to any log home, cabin or northwood lodge-themed room.

Product shown in Finish #27-Rustic Brown with Amber Mica