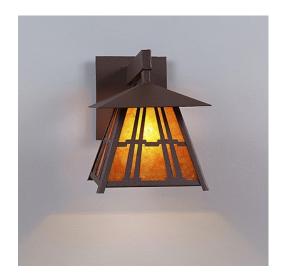

## **Smoky Mountain Sconce Extra Small - Eastlake**

Outdoor Wall Light Adirondack Style

Product No.: M53472

Price: \$350.00

**Shade Choices:** 

## **DESCRIPTION**

The Smoky Mtn Sconce Extra Small - Eastlake fixture is UL-rated for indoor and outdoor locations. Our exclusive missionstyle artwork is displayed on all four panels. The fixture has a steel frame, and comes with a diffuser material choice between Almond or Amber mica. The sconce is hardwire only, and attaches to the wall with a 4.5 inch square pan. This craftsmanstyled sconce will bring warm lighting and character to any cottage, home, or mission-styled room.

Product shown in Finish #27- Rustic Brown with Amber Mica

## **SPECIFICATIONS**

DIMENSIONS (in.) 8h x 6w x 8e x 3tm

**LAMPING** Takes 1 - Type A21 (standard household style) bulb - 100W max.

WEIGHT (lbs.)

BACKPLATE SIZE (in.) 4.5 SQUARE

**UL LISTING** Wet+Damp+Dry Locations ADD'L RATINGS **Energy Star Compliant** 