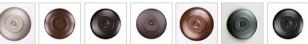

## **Smoky Mountain Sconce Extra Small - Eastlake**

Outdoor Wall Light Adirondack Style

Product No.: M53472

Price: \$350.00

**Shade Choices:** 

## **DESCRIPTION**

The Smoky Mtn Sconce Extra Small - Eastlake fixture is UL-rated for indoor and outdoor locations. Our exclusive missionstyle artwork is displayed on all four panels. The fixture has a steel frame, and comes with a diffuser material choice between Almond or Amber mica. The sconce is hardwire only, and attaches to the wall with a 4.5 inch square pan. This craftsmanstyled sconce will bring warm lighting and character to any cottage, home, or mission-styled room.

Product shown in Finish #27- Rustic Brown with Amber Mica