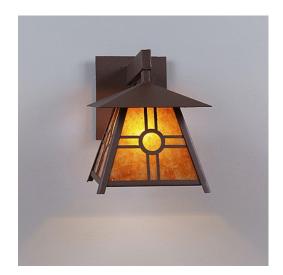

## **Smoky Mountain Sconce Extra Small - Southview**

Outdoor Wall Light Country Style

Product No.: M53474

Price: \$350.00

**Shade Choices:** 

**Finish Choices:** 

## **DESCRIPTION**

The Smoky Mtn Sconce Extra Small - Southview fixture is UL-rated for indoor and outdoor locations. Our exclusive missionstyle artwork is displayed on all four panels. The fixture has a steel frame, and comes with a diffuser material choice between Almond or Amber mica. The sconce is hardwire only, and attaches to the wall with a 4.5 inch square pan. This craftsmanstyled sconce will bring warm lighting and character to any cottage, home, or mission-styled room.

Product shown in Finish #27-Rustic Brown with Amber Mica