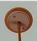

## **DESCRIPTION**

The Smoky Mtn Pendant Small - Northrim features a steel frame with straight edges, and also comes with a diffuser material choice between Almond or Amber mica. Included is a square ceiling canopy that can be mounted on either a flat or vaulted ceiling. You can choose from the following three hanging choices: a 14 ft black cord (BC), a 15'-30' adjustable stem (ST), or 3' of chain (CH). The black cord and chain-hung versions are suitable for interior and damp locations, and the adjustable stem-hung version is suitable for wet locations. This craftsman pendant will bring warm lighting and character to any cottage, home, or mission-styled room.