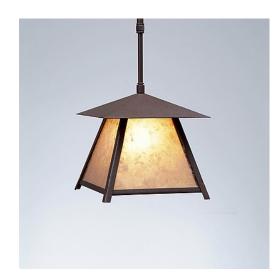

## **Smoky Mountain Pendant Extra Small- Northrim**

Pendant Light Lodge Style

Product No.: M23479

Price: \$344.00

**Shade Choices:** 

**Finish Choices:** 

## **DESCRIPTION**

The Smoky Mtn Pendant Small - Northrim features a steel frame with straight edges, and also comes with a diffuser material choice between Almond or Amber mica. Included is a square ceiling canopy that can be mounted on either a flat or vaulted ceiling. You can choose from the following three hanging choices: a 14 ft black cord (BC), a 15'-30' adjustable stem (ST), or 3' of chain (CH). The black cord and chain-hung versions are suitable for interior and damp locations, and the adjustable stem-hung version is suitable for wet locations. This craftsman pendant will bring warm lighting and character to any cottage, home, or mission-styled room.

Pictured in Finish #27-Rustic Brown with Almond Mica Shade and Adjustable Stem.

Note: This fixture will accept a screw-in type LED bulb of equivalent wattage output.