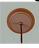

## **DESCRIPTION**

The Smoky Mtn Pendant Small - Northrim features a steel frame with straight edges, and also comes with a diffuser material choice between Almond or Amber mica. Included is a square ceiling canopy that can be mounted on either a flat or vaulted ceiling. You can choose from the following three hanging choices: a 14 ft black cord (BC), a 15'-30' adjustable stem (ST), or 3' of chain (CH). The black cord and chain-hung versions are suitable for interior and damp locations, and the adjustable stem-hung version is suitable for wet locations. This craftsman pendant will bring warm lighting and character to any cottage, home, or mission-styled room.