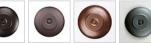

## **Smoky Mountain Pendant Extra Small- Northrim**

Pendant Light Lodge Style

Product No.: M23479

Price: \$344.00

**Shade Choices:** 

**Finish Choices:** 

## **DESCRIPTION**

The Smoky Mtn Pendant Small - Northrim features a steel frame with straight edges, and also comes with a diffuser material choice between Almond or Amber mica. Included is a square ceiling canopy that can be mounted on either a flat or vaulted ceiling. You can choose from the following three hanging choices: a 14 ft black cord (BC), a 15'-30' adjustable stem (ST), or 3' of chain (CH). The black cord and chain-hung versions are suitable for interior and damp locations, and the adjustable stem-hung version is suitable for wet locations. This craftsman pendant will bring warm lighting and character to any cottage, home, or mission-styled room.