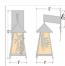

## **SPECIFICATIONS**

DIMENSIONS (in.) 13h x 11w x 15e x 4tm

**LAMPING** Takes 1 - Type A21 (standard household style) bulb - 150W max.

WEIGHT (lbs.) 12

BACKPLATE SIZE (in.) 4.5 SQUARE

**UL LISTING** Wet+Damp+Dry Locations ADD'L RATINGS **Energy Star Compliant** 