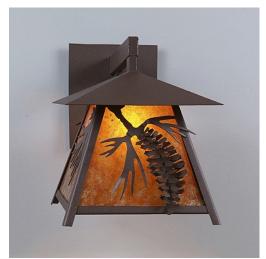

## **Smoky Mountain Sconce Large - Spruce Cone**

Outdoor Wall Light Country Style

Product No.: M53640

Price: \$466.00

**Shade Choices:** 

## DESCRIPTION

The Smoky Mtn Sconce Large - Spruce Cone fixture is UL-rated for indoor and outdoor locations. Our exclusive Spruce Cone artwork is displayed on the two front panels, with spruce needle images on the side panels. The fixture has a steel frame, and comes with a diffuser material choice between Almond or Amber mica. The sconce is hardwire only, and attaches to the wall with a 4.5 inch square pan. This light will bring rustic character to any log home, cabin or northwood lodge-themed room.

Pictured in Finish #27-Rustic Brown with Amber Mica Shade.

Note: This fixture will accept a screw-in type LED bulb of equivalent wattage output.