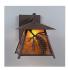

## **Smoky Mountain Sconce Large - Spruce Cone**

Outdoor Wall Light Country Style

Product No.: M53640

Price: \$466.00

**Shade Choices:** 

## DESCRIPTION

The Smoky Mtn Sconce Large - Spruce Cone fixture is UL-rated for indoor and outdoor locations. Our exclusive Spruce Cone artwork is displayed on the two front panels, with spruce needle images on the side panels. The fixture has a steel frame, and comes with a diffuser material choice between Almond or Amber mica. The sconce is hardwire only, and attaches to the wall with a 4.5 inch square pan. This light will bring rustic character to any log home, cabin or northwood lodge-themed room.

Pictured in Finish #27-Rustic Brown with Amber Mica Shade.

Note: This fixture will accept a screw-in type LED bulb of equivalent wattage output.