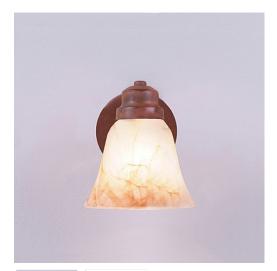

## Sienna Sconce - Rustic Plain

Outdoor Wall Light Lake Cabin Style

## DESCRIPTION

The Sienna Sconce - Rustic Plain is a small wall fixture which features simple rustic styling. There are six different glass globes that fit this light, so you can pick a style that suits your decorating needs. This light fixture will provide abundant light to any room, whether in a log cabin, or in a traditional home where a eye-catching decor style is desired. Hardwire is standard.

Pictured in Finish #02-Rust Patina with Marbled Amber Swirl Bell Glass.

Note: This fixture will accept a screw-in type LED bulb of equivalent wattage output.