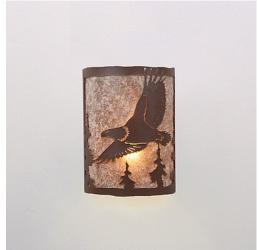

## Cascade Sconce Small - Eagle

Wall Light Ski Cabin Style

Product No.: M13289

Price: \$210.00

**Shade Choices:** 

## DESCRIPTION

The Cascade Sconce Small - Eagle features our exclusive metal art of a Eagle and trees with rounded diffuser under a steel frame. One lightbulb points upward. ADA compliant. Diffuser material is offered with a choice between Almond or Amber mica. Hardwire is standard. Interior and damp location only. This light will add rustic character to any log home, cabin or northwoods lodge-themed room.

Pictured in Finish #27-Rustic Brown with Almond Mica Shade.

Note: This fixture will accept a screw-in type LED bulb of equivalent wattage output.