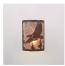

## DESCRIPTION

The Cascade Sconce Small - Eagle features our exclusive metal art of a Eagle and trees with rounded diffuser under a steel frame. One lightbulb points upward. ADA compliant. Diffuser material is offered with a choice between Almond or Amber mica. Hardwire is standard. Interior and damp location only. This light will add rustic character to any log home, cabin or northwoods lodge-themed room.

Pictured in Finish #27-Rustic Brown with Almond Mica Shade.

Note: This fixture will accept a screw-in type LED bulb of equivalent wattage output.