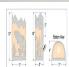

## DESCRIPTION

The Cascade Sconce Small - Eagle features our exclusive metal art of a Eagle and trees with rounded diffuser under a steel frame. One lightbulb points upward. ADA compliant. Diffuser material is offered with a choice between Almond or Amber mica. Hardwire is standard. Interior and damp location only. This light will add rustic character to any log home, cabin or northwoods lodge-themed room.

Pictured in Finish #27-Rustic Brown with Almond Mica Shade.

Note: This fixture will accept a screw-in type LED bulb of equivalent wattage output.

## **SPECIFICATIONS**

10h x 7w x 4e x 5tm DIMENSIONS (in.)

Takes 1 - Type B11 (torpedo style) bulb - 60W max. **LAMPING** 

WEIGHT (lbs.) 4 BACKPLATE SIZE (in.) 8 x 7

**UL LISTING Damp+Dry Locations** ADD'L RATINGS ADA Compliant