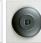

## DESCRIPTION

The Cascade Sconce Small - Eagle features our exclusive metal art of a Eagle and trees with rounded diffuser under a steel frame. One lightbulb points upward. ADA compliant. Diffuser material is offered with a choice between Almond or Amber mica. Hardwire is standard. Interior and damp location only. This light will add rustic character to any log home, cabin or northwoods lodge-themed room.

Pictured in Finish #27-Rustic Brown with Almond Mica Shade.

Note: This fixture will accept a screw-in type LED bulb of equivalent wattage output.