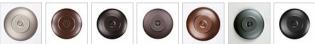

## Cascade Sconce Small - Eagle

Wall Light Ski Cabin Style

Product No.: M13289

Price: \$210.00

**Shade Choices:** 

## DESCRIPTION

The Cascade Sconce Small - Eagle features our exclusive metal art of a Eagle and trees with rounded diffuser under a steel frame. One lightbulb points upward. ADA compliant. Diffuser material is offered with a choice between Almond or Amber mica. Hardwire is standard. Interior and damp location only. This light will add rustic character to any log home, cabin or northwoods lodge-themed room.

Pictured in Finish #27-Rustic Brown with Almond Mica Shade.

Note: This fixture will accept a screw-in type LED bulb of equivalent wattage output.