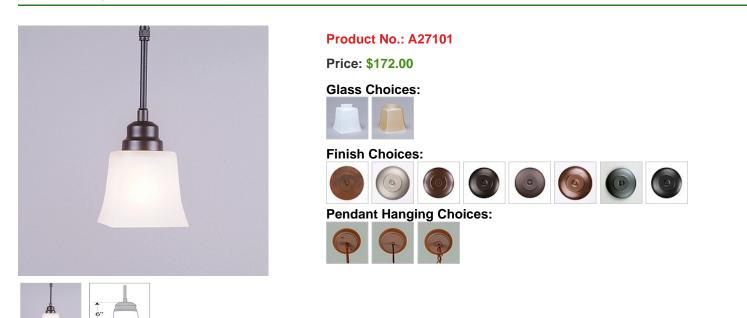

## DESCRIPTION

The Woodland Pendant - Rustic Plain features square mission style glass. Choice of glass color between Frost Clear and Tea-Stained. All pendants include a matching ceiling canopy that can be mounted on either a flat or vaulted ceiling. Choice of three ways to hang our pendants: 14 ft black cord (BC), 15 inch - 30in adjustable stem (ST) or 3 ft chain (CH). Black cord or chain hung versions are suitable for interior and damp locations; adjustable stem hung version are suitable for wet locations. Note: Only the Powder Coated Finishes are suitable for wet locations. Hanging choice must be specified at time order.

Pictured in Finish #28-Dark Bronze Metallic with Frosted Square Glass and Adjustable Stem.

Note: This fixture will accept a screw-in type LED bulb of equivalent wattage output.

## **SPECIFICATIONS**

| DIMENSIONS (in.)          | 7h x 5w                                                                 |
|---------------------------|-------------------------------------------------------------------------|
| LAMPING                   | Takes 1 - Type A19 (standard household style) bulb - 100W max. per bulb |
| WEIGHT (lbs.)             | 4                                                                       |
| BACKPLATE SIZE (in.)      | 5 SQUARE                                                                |
| UL LISTING                | Damp+Dry Locations                                                      |
| ADD'L RATINGS             | None                                                                    |
| INSTALLATION INSTRUCTIONS | OPEN INSTALLATION INSTRUC                                               |