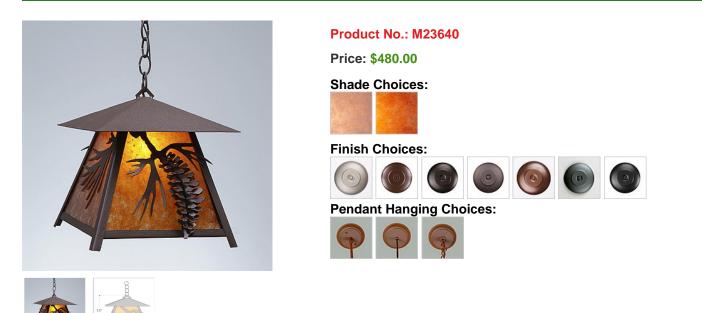

## DESCRIPTION

The Smoky Mtn Pendant Large - Spruce Cone features our exclusive Spruce Cone image on the two front panels, with spruce needle images on the side panels. The fixture has a steel frame, and comes with a diffuser material choice between Almond or Amber mica. Included is a square ceiling canopy that can be mounted on either a flat or vaulted ceiling. You can choose from the following three hanging choices: a 14 ft black cord (BC), a 15in.-30in. adjustable stem (ST), or 3' of chain (CH). The black cord and chain-hung versions are suitable for interior and damp locations, and the adjustable stem-hung version is suitable for wet locations. This small hanging light will add a rustic character to any log home, cabin, or northwoods lodge-themed room.

Pictured in Finish #27-Rustic Brown with Amber Mica Shade and Chain.

Note: This fixture will accept a screw-in type LED bulb of equivalent wattage output.