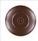

## Cascade Pendant Medium - Mountain Horse

Pendant Light Equestrian Style

Product No.: M24535

Price: \$368.00

**Shade Choices:** 

## DESCRIPTION

The Cascade Pendant Medium - Mtn Horse features our exclusive horse art on the front and back, with spruce trees on either side of the round cylinder. Diffuser choice between Almond or Amber mica. Includes a round ceiling canopy that can be mounted on either a flat or vaulted ceiling. Choice of three ways to hang our pendants: 14 ft black cord, 15 to 27 inch adjustable stem or 3 feet of chain. Black cord or chain hung versions are suitable for interior and damp locations; adjustable stem hung version are also suitable for wet locations. Hanging choice must be specified at time order. Note: Only the Powder Coated Finishes are suitable for wet locations. This rustic western pendant is ideal for anyone looking for a small hanging light to add rustic character to their log home, cabin or northwoods lodge-themed room. Includes a round ceiling canopy that can be mounted on either a flat or vaulted ceiling.

Pictured in Finish #27-Rustic Brown with Amber Mica Shade and Adjustable Stem.

Note: This fixture will accept a screw-in type LED bulb of equivalent wattage output.