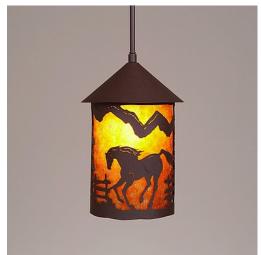

## Cascade Pendant Medium - Mountain Horse

Pendant Light Equestrian Style

Product No.: M24535

Price: \$368.00

**Shade Choices:** 

## DESCRIPTION

The Cascade Pendant Medium - Mtn Horse features our exclusive horse art on the front and back, with spruce trees on either side of the round cylinder. Diffuser choice between Almond or Amber mica. Includes a round ceiling canopy that can be mounted on either a flat or vaulted ceiling. Choice of three ways to hang our pendants: 14 ft black cord, 15 to 27 inch adjustable stem or 3 feet of chain. Black cord or chain hung versions are suitable for interior and damp locations; adjustable stem hung version are also suitable for wet locations. Hanging choice must be specified at time order. Note: Only the Powder Coated Finishes are suitable for wet locations. This rustic western pendant is ideal for anyone looking for a small hanging light to add rustic character to their log home, cabin or northwoods lodge-themed room. Includes a round ceiling canopy that can be mounted on either a flat or vaulted ceiling.

Pictured in Finish #27-Rustic Brown with Amber Mica Shade and Adjustable Stem.

Note: This fixture will accept a screw-in type LED bulb of equivalent wattage output.