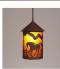

## Cascade Pendant Medium - Mountain Horse

Pendant Light Equestrian Style

Product No.: M24535

Price: \$368.00

**Shade Choices:** 

## DESCRIPTION

The Cascade Pendant Medium - Mtn Horse features our exclusive horse art on the front and back, with spruce trees on either side of the round cylinder. Diffuser choice between Almond or Amber mica. Includes a round ceiling canopy that can be mounted on either a flat or vaulted ceiling. Choice of three ways to hang our pendants: 14 ft black cord, 15 to 27 inch adjustable stem or 3 feet of chain. Black cord or chain hung versions are suitable for interior and damp locations; adjustable stem hung version are also suitable for wet locations. Hanging choice must be specified at time order. Note: Only the Powder Coated Finishes are suitable for wet locations. This rustic western pendant is ideal for anyone looking for a small hanging light to add rustic character to their log home, cabin or northwoods lodge-themed room. Includes a round ceiling canopy that can be mounted on either a flat or vaulted ceiling.

Pictured in Finish #27-Rustic Brown with Amber Mica Shade and Adjustable Stem.

Note: This fixture will accept a screw-in type LED bulb of equivalent wattage output.