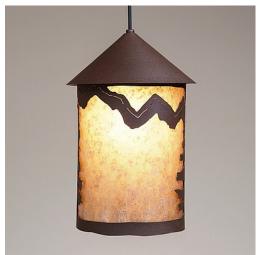

## Cascade Pendant Large - Rustic Plain

Pendant Light Farmhouse Style

Product No.: M24601

Price: \$442.00

**Shade Choices:** 

## DESCRIPTION

The Cascade Pendant Large - Rustic Plain features a mountain image on the front and back and spruce trees on either side of the round cylinder. Diffuser choice between Almond or Amber mica. Includes a round ceiling canopy that can be mounted on either a flat or vaulted ceiling. Choice of three ways to hang our pendants: 14 ft black cord, 15 to 27 inch adjustable stem or 3 feet of chain. Black cord or chain hung versions are suitable for interior and damp locations; adjustable stem hung version are also suitable for wet locations. Hanging choice must be specified at time order. Note: Only the Powder Coated Finishes are suitable for wet locations. This rustic pendant is ideal for anyone looking for a small hanging light to add rustic character to their log home, cabin or northwoods lodge-themed room. Includes a round ceiling canopy that can be mounted on either a flat or vaulted ceiling.

Pictured in Finish #27-Rustic Brown with Almond Mica Shade and Adjustable Stem.

Note: This fixture will accept a screw-in type LED bulb of equivalent wattage output.