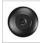

## Cascade Pendant Large - Rustic Plain

Pendant Light Farmhouse Style

Product No.: M24601

Price: \$442.00

**Shade Choices:** 

## DESCRIPTION

The Cascade Pendant Large - Rustic Plain features a mountain image on the front and back and spruce trees on either side of the round cylinder. Diffuser choice between Almond or Amber mica. Includes a round ceiling canopy that can be mounted on either a flat or vaulted ceiling. Choice of three ways to hang our pendants: 14 ft black cord, 15 to 27 inch adjustable stem or 3 feet of chain. Black cord or chain hung versions are suitable for interior and damp locations; adjustable stem hung version are also suitable for wet locations. Hanging choice must be specified at time order. Note: Only the Powder Coated Finishes are suitable for wet locations. This rustic pendant is ideal for anyone looking for a small hanging light to add rustic character to their log home, cabin or northwoods lodge-themed room. Includes a round ceiling canopy that can be mounted on either a flat or vaulted ceiling.

Pictured in Finish #27-Rustic Brown with Almond Mica Shade and Adjustable Stem.

Note: This fixture will accept a screw-in type LED bulb of equivalent wattage output.