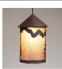

## DESCRIPTION

The Cascade Pendant Large - Rustic Plain features a mountain image on the front and back and spruce trees on either side of the round cylinder. Diffuser choice between Almond or Amber mica. Includes a round ceiling canopy that can be mounted on either a flat or vaulted ceiling. Choice of three ways to hang our pendants: 14 ft black cord, 15 to 27 inch adjustable stem or 3 feet of chain. Black cord or chain hung versions are suitable for interior and damp locations; adjustable stem hung version are also suitable for wet locations. Hanging choice must be specified at time order. Note: Only the Powder Coated Finishes are suitable for wet locations. This rustic pendant is ideal for anyone looking for a small hanging light to add rustic character to their log home, cabin or northwoods lodge-themed room. Includes a round ceiling canopy that can be mounted on either a flat or vaulted ceiling.

Pictured in Finish #27-Rustic Brown with Almond Mica Shade and Adjustable Stem.

Note: This fixture will accept a screw-in type LED bulb of equivalent wattage output.