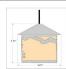

## **SPECIFICATIONS**

DIMENSIONS (in.) 15h x 10w

**LAMPING** Takes 1 - Type A21 (standard household style) bulb - 150W max.

WEIGHT (lbs.) 10 BACKPLATE SIZE (in.) 5 ROUND

**UL LISTING** Damp+Dry Locations

ADD'L RATINGS None