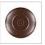

## DESCRIPTION

The Cascade Pendant Large - Rustic Plain features a mountain image on the front and back and spruce trees on either side of the round cylinder. Diffuser choice between Almond or Amber mica. Includes a round ceiling canopy that can be mounted on either a flat or vaulted ceiling. Choice of three ways to hang our pendants: 14 ft black cord, 15 to 27 inch adjustable stem or 3 feet of chain. Black cord or chain hung versions are suitable for interior and damp locations; adjustable stem hung version are also suitable for wet locations. Hanging choice must be specified at time order. Note: Only the Powder Coated Finishes are suitable for wet locations. This rustic pendant is ideal for anyone looking for a small hanging light to add rustic character to their log home, cabin or northwoods lodge-themed room. Includes a round ceiling canopy that can be mounted on either a flat or vaulted ceiling.

Pictured in Finish #27-Rustic Brown with Almond Mica Shade and Adjustable Stem.

Note: This fixture will accept a screw-in type LED bulb of equivalent wattage output.