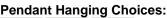

## DESCRIPTION

The Cascade Pendant Large - Spruce features a twin spruce image on the front and back and spruce trees on either side of the round cylinder. Diffuser choice between Almond or Amber mica. Includes a round ceiling canopy that can be mounted on either a flat or vaulted ceiling. Choice of three ways to hang our pendants: 14 ft black cord, 15 to 27 inch adjustable stem or 3 feet of chain. Black cord or chain hung versions are suitable for interior and damp locations; adjustable stem hung version are also suitable for wet locations. Hanging choice must be specified at time order. Note: Only the Powder Coated Finishes are suitable for wet locations. This rustic pendant is ideal for anyone looking for a small hanging light to add rustic character to their log home, cabin or northwoods lodge-themed room. Includes a round ceiling canopy that can be mounted on either a flat or vaulted ceiling.