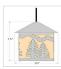

## **SPECIFICATIONS**

DIMENSIONS (in.) 15h x 10w

**LAMPING** Takes 1 - Type A21 (standard household style) bulb - 150W max.

WEIGHT (lbs.) 10 BACKPLATE SIZE (in.) 5 ROUND

**UL LISTING** Damp+Dry Locations

ADD'L RATINGS None