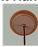

## DESCRIPTION

The Cascade Pendant Large - Spruce features a twin spruce image on the front and back and spruce trees on either side of the round cylinder. Diffuser choice between Almond or Amber mica. Includes a round ceiling canopy that can be mounted on either a flat or vaulted ceiling. Choice of three ways to hang our pendants: 14 ft black cord, 15 to 27 inch adjustable stem or 3 feet of chain. Black cord or chain hung versions are suitable for interior and damp locations; adjustable stem hung version are also suitable for wet locations. Hanging choice must be specified at time order. Note: Only the Powder Coated Finishes are suitable for wet locations. This rustic pendant is ideal for anyone looking for a small hanging light to add rustic character to their log home, cabin or northwoods lodge-themed room. Includes a round ceiling canopy that can be mounted on either a flat or vaulted ceiling.