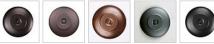

## Cascade Pendant Large - Spruce Tree

Pendant Light Cabin Style

Product No.: M24614

Price: \$420.00

**Shade Choices:** 