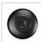

## Cascade Pendant Large - Spruce Tree

Pendant Light Cabin Style

Product No.: M24614

Price: \$420.00

**Shade Choices:** 

## DESCRIPTION

The Cascade Pendant Large - Spruce features a twin spruce image on the front and back and spruce trees on either side of the round cylinder. Diffuser choice between Almond or Amber mica. Includes a round ceiling canopy that can be mounted on either a flat or vaulted ceiling. Choice of three ways to hang our pendants: 14 ft black cord, 15 to 27 inch adjustable stem or 3 feet of chain. Black cord or chain hung versions are suitable for interior and damp locations; adjustable stem hung version are also suitable for wet locations. Hanging choice must be specified at time order. Note: Only the Powder Coated Finishes are suitable for wet locations. This rustic pendant is ideal for anyone looking for a small hanging light to add rustic character to their log home, cabin or northwoods lodge-themed room. Includes a round ceiling canopy that can be mounted on either a flat or vaulted ceiling.

Pictured in Finish #27-Rustic Brown with Amber Mica Shade and Adjustable Stem.

Note: This fixture will accept a screw-in type LED bulb of equivalent wattage output.