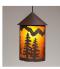

## Cascade Pendant Large - Spruce Tree

Pendant Light Cabin Style

Product No.: M24614

Price: \$420.00

**Shade Choices:** 

## DESCRIPTION

The Cascade Pendant Large - Spruce features a twin spruce image on the front and back and spruce trees on either side of the round cylinder. Diffuser choice between Almond or Amber mica. Includes a round ceiling canopy that can be mounted on either a flat or vaulted ceiling. Choice of three ways to hang our pendants: 14 ft black cord, 15 to 27 inch adjustable stem or 3 feet of chain. Black cord or chain hung versions are suitable for interior and damp locations; adjustable stem hung version are also suitable for wet locations. Hanging choice must be specified at time order. Note: Only the Powder Coated Finishes are suitable for wet locations. This rustic pendant is ideal for anyone looking for a small hanging light to add rustic character to their log home, cabin or northwoods lodge-themed room. Includes a round ceiling canopy that can be mounted on either a flat or vaulted ceiling.

Pictured in Finish #27-Rustic Brown with Amber Mica Shade and Adjustable Stem.

Note: This fixture will accept a screw-in type LED bulb of equivalent wattage output.