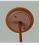

## DESCRIPTION

The Cascade Pendant Large - Spruce features a twin spruce image on the front and back and spruce trees on either side of the round cylinder. Diffuser choice between Almond or Amber mica. Includes a round ceiling canopy that can be mounted on either a flat or vaulted ceiling. Choice of three ways to hang our pendants: 14 ft black cord, 15 to 27 inch adjustable stem or 3 feet of chain. Black cord or chain hung versions are suitable for interior and damp locations; adjustable stem hung version are also suitable for wet locations. Hanging choice must be specified at time order. Note: Only the Powder Coated Finishes are suitable for wet locations. This rustic pendant is ideal for anyone looking for a small hanging light to add rustic character to their log home, cabin or northwoods lodge-themed room. Includes a round ceiling canopy that can be mounted on either a flat or vaulted ceiling.