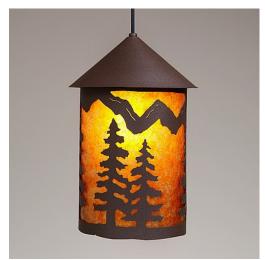

## Cascade Pendant Large - Spruce Tree

Pendant Light Cabin Style

Product No.: M24614

Price: \$420.00

**Shade Choices:** 

## DESCRIPTION

The Cascade Pendant Large - Spruce features a twin spruce image on the front and back and spruce trees on either side of the round cylinder. Diffuser choice between Almond or Amber mica. Includes a round ceiling canopy that can be mounted on either a flat or vaulted ceiling. Choice of three ways to hang our pendants: 14 ft black cord, 15 to 27 inch adjustable stem or 3 feet of chain. Black cord or chain hung versions are suitable for interior and damp locations; adjustable stem hung version are also suitable for wet locations. Hanging choice must be specified at time order. Note: Only the Powder Coated Finishes are suitable for wet locations. This rustic pendant is ideal for anyone looking for a small hanging light to add rustic character to their log home, cabin or northwoods lodge-themed room. Includes a round ceiling canopy that can be mounted on either a flat or vaulted ceiling.

Pictured in Finish #27-Rustic Brown with Amber Mica Shade and Adjustable Stem.

Note: This fixture will accept a screw-in type LED bulb of equivalent wattage output.