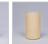

## Cascade Pendant Large - Spruce Tree

Pendant Light Cabin Style

Product No.: M24614

Price: \$420.00

**Shade Choices:** 

## DESCRIPTION

The Cascade Pendant Large - Spruce features a twin spruce image on the front and back and spruce trees on either side of the round cylinder. Diffuser choice between Almond or Amber mica. Includes a round ceiling canopy that can be mounted on either a flat or vaulted ceiling. Choice of three ways to hang our pendants: 14 ft black cord, 15 to 27 inch adjustable stem or 3 feet of chain. Black cord or chain hung versions are suitable for interior and damp locations; adjustable stem hung version are also suitable for wet locations. Hanging choice must be specified at time order. Note: Only the Powder Coated Finishes are suitable for wet locations. This rustic pendant is ideal for anyone looking for a small hanging light to add rustic character to their log home, cabin or northwoods lodge-themed room. Includes a round ceiling canopy that can be mounted on either a flat or vaulted ceiling.

Pictured in Finish #27-Rustic Brown with Amber Mica Shade and Adjustable Stem.

Note: This fixture will accept a screw-in type LED bulb of equivalent wattage output.