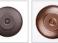

## Cascade Pendant Large - Mountain Bear

Pendant Light River Cabin Style

Product No.: M24625

Price: \$442.00

**Shade Choices:** 

## **DESCRIPTION**

The Cascade Pendant Large - Mtn Bear features our exclusive bear art on the front and back, with spruce trees on either side of the round cylinder. Diffuser choice between Almond or Amber mica. Includes a round ceiling canopy that can be mounted on either a flat or vaulted ceiling. Choice of three ways to hang our pendants: 14 ft black cord, 15 to 27 inch adjustable stem or 3 feet of chain. Black cord or chain hung versions are suitable for interior and damp locations; adjustable stem hung version are also suitable for wet locations. Hanging choice must be specified at time order. Note: Only the Powder Coated Finishes are suitable for wet locations. This rustic pendant is ideal for anyone looking for a small hanging light to add rustic character to their log home, cabin or northwoods lodge-themed room. Includes a round ceiling canopy that can be mounted on either a flat or vaulted ceiling.

Pictured in Finish #27-Rustic Brown with Almond Mica Shade and Adjustable Stem.

Note: This fixture will accept a screw-in type LED bulb of equivalent wattage output.