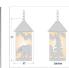

**INSTALLATION INSTRUCTIONS** 

OPEN INSTALLATION INSTRUCTION

Click for More information on these terms.

Product URL: https://www.avalanche-ranch.com/lighting/shop/Pendant-Light-River-Cabin-Style-Cascade-Pendant-Large-Mountain-Bear-p33997.htm