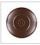

## Cascade Pendant Large - Mountain Bear

Pendant Light River Cabin Style

Product No.: M24625

Price: \$442.00

**Shade Choices:** 

## **DESCRIPTION**

The Cascade Pendant Large - Mtn Bear features our exclusive bear art on the front and back, with spruce trees on either side of the round cylinder. Diffuser choice between Almond or Amber mica. Includes a round ceiling canopy that can be mounted on either a flat or vaulted ceiling. Choice of three ways to hang our pendants: 14 ft black cord, 15 to 27 inch adjustable stem or 3 feet of chain. Black cord or chain hung versions are suitable for interior and damp locations; adjustable stem hung version are also suitable for wet locations. Hanging choice must be specified at time order. Note: Only the Powder Coated Finishes are suitable for wet locations. This rustic pendant is ideal for anyone looking for a small hanging light to add rustic character to their log home, cabin or northwoods lodge-themed room. Includes a round ceiling canopy that can be mounted on either a flat or vaulted ceiling.

Pictured in Finish #27-Rustic Brown with Almond Mica Shade and Adjustable Stem.

Note: This fixture will accept a screw-in type LED bulb of equivalent wattage output.