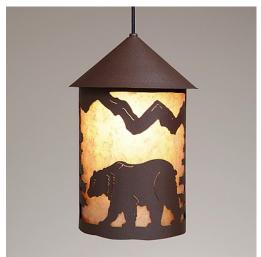

## Cascade Pendant Large - Mountain Bear

Pendant Light River Cabin Style

Product No.: M24625

Price: \$442.00

**Shade Choices:** 

## **DESCRIPTION**

The Cascade Pendant Large - Mtn Bear features our exclusive bear art on the front and back, with spruce trees on either side of the round cylinder. Diffuser choice between Almond or Amber mica. Includes a round ceiling canopy that can be mounted on either a flat or vaulted ceiling. Choice of three ways to hang our pendants: 14 ft black cord, 15 to 27 inch adjustable stem or 3 feet of chain. Black cord or chain hung versions are suitable for interior and damp locations; adjustable stem hung version are also suitable for wet locations. Hanging choice must be specified at time order. Note: Only the Powder Coated Finishes are suitable for wet locations. This rustic pendant is ideal for anyone looking for a small hanging light to add rustic character to their log home, cabin or northwoods lodge-themed room. Includes a round ceiling canopy that can be mounted on either a flat or vaulted ceiling.

Pictured in Finish #27-Rustic Brown with Almond Mica Shade and Adjustable Stem.

Note: This fixture will accept a screw-in type LED bulb of equivalent wattage output.