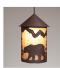

## Cascade Pendant Large - Mountain Bear

Pendant Light River Cabin Style

Product No.: M24625

Price: \$442.00

**Shade Choices:** 

## **DESCRIPTION**

The Cascade Pendant Large - Mtn Bear features our exclusive bear art on the front and back, with spruce trees on either side of the round cylinder. Diffuser choice between Almond or Amber mica. Includes a round ceiling canopy that can be mounted on either a flat or vaulted ceiling. Choice of three ways to hang our pendants: 14 ft black cord, 15 to 27 inch adjustable stem or 3 feet of chain. Black cord or chain hung versions are suitable for interior and damp locations; adjustable stem hung version are also suitable for wet locations. Hanging choice must be specified at time order. Note: Only the Powder Coated Finishes are suitable for wet locations. This rustic pendant is ideal for anyone looking for a small hanging light to add rustic character to their log home, cabin or northwoods lodge-themed room. Includes a round ceiling canopy that can be mounted on either a flat or vaulted ceiling.

Pictured in Finish #27-Rustic Brown with Almond Mica Shade and Adjustable Stem.

Note: This fixture will accept a screw-in type LED bulb of equivalent wattage output.