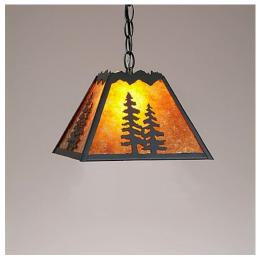

## **Rocky Mountain Pendant Small - Spruce Tree**

Pendant Light River Cabin Style

Price: \$270.00

**Shade Choices:** 

Pendant Hanging Choices:

## DESCRIPTION

The Rocky Mtn Pendant Small - Spruce features a 11in. wide by 7 in. tall steel frame, with twin spruce metal artwork displayed on all four panels. The fixture includes a square ceiling canopy that can be mounted on either a flat or vaulted ceiling, and comes with a diffuser material choice between Almond or Amber mica. You can choose from the following three hanging choices: a 14 ft black cord (BC), a 15in.-30in. adjustable stem (ST), or 3' of chain (CH). Suitable for interior locations only. This small pendant will add rustic character to any log home, cabin, or northwoods lodge-themed room.

Pictured in Finish #97-Black Iron with Amber Mica Shade and Chain.

Note: This fixture will accept a screw-in type LED bulb of equivalent wattage output.