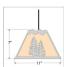

## DESCRIPTION

The Rocky Mtn Pendant Small - Spruce features a 11in. wide by 7 in. tall steel frame, with twin spruce metal artwork displayed on all four panels. The fixture includes a square ceiling canopy that can be mounted on either a flat or vaulted ceiling, and comes with a diffuser material choice between Almond or Amber mica. You can choose from the following three hanging choices: a 14 ft black cord (BC), a 15in.-30in. adjustable stem (ST), or 3' of chain (CH). Suitable for interior locations only. This small pendant will add rustic character to any log home, cabin, or northwoods lodge-themed room.

## **SPECIFICATIONS**

7h x 11w DIMENSIONS (in.)

**LAMPING** Takes 1 - Type A21 (standard household style) bulb - 100W max.

WEIGHT (lbs.)

BACKPLATE SIZE (in.) **5 SQUARE** 

**UL LISTING** Damp+Dry Locations