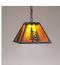

## DESCRIPTION

The Rocky Mtn Pendant Small - Spruce features a 11in. wide by 7 in. tall steel frame, with twin spruce metal artwork displayed on all four panels. The fixture includes a square ceiling canopy that can be mounted on either a flat or vaulted ceiling, and comes with a diffuser material choice between Almond or Amber mica. You can choose from the following three hanging choices: a 14 ft black cord (BC), a 15in.-30in. adjustable stem (ST), or 3' of chain (CH). Suitable for interior locations only. This small pendant will add rustic character to any log home, cabin, or northwoods lodge-themed room.

Pictured in Finish #97-Black Iron with Amber Mica Shade and Chain.

Note: This fixture will accept a screw-in type LED bulb of equivalent wattage output.