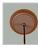

## Rocky Mountain Pendant Small - Mountain Elk

Pendant Light Mountain Cabin Style

Product No.: M26333

Price: \$270.00

**Shade Choices:** 

## DESCRIPTION

The Rocky Mtn Pendant Small - Mtn Elk features a 12in. wide by 8in. tall steel frame, with an elk image displayed on the two front panels, and a double spruce image on the side panels. The fixture includes a square ceiling canopy that can be mounted on either a flat or vaulted ceiling, and comes with a diffuser material choice between Almond or Amber mica. You can choose from the following three hanging choices: a 14 ft black cord (BC), a 15in.-30in. adjustable stem (ST), or 3' of chain (CH). Suitable for interior locations only. This small pendant will add rustic character to any log home, cabin, or northwoods lodge-themed room.

Pictured in Finish #27-Rustic Brown with Amber Mica Shade and Chain.

Note: This fixture will accept a screw-in type LED bulb of equivalent wattage output.