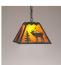

## Rocky Mountain Pendant Small - Mountain Elk

Pendant Light Mountain Cabin Style

Product No.: M26333

Price: \$270.00

**Shade Choices:** 

## DESCRIPTION

The Rocky Mtn Pendant Small - Mtn Elk features a 12in. wide by 8in. tall steel frame, with an elk image displayed on the two front panels, and a double spruce image on the side panels. The fixture includes a square ceiling canopy that can be mounted on either a flat or vaulted ceiling, and comes with a diffuser material choice between Almond or Amber mica. You can choose from the following three hanging choices: a 14 ft black cord (BC), a 15in.-30in. adjustable stem (ST), or 3' of chain (CH). Suitable for interior locations only. This small pendant will add rustic character to any log home, cabin, or northwoods lodge-themed room.

Pictured in Finish #27-Rustic Brown with Amber Mica Shade and Chain.

Note: This fixture will accept a screw-in type LED bulb of equivalent wattage output.