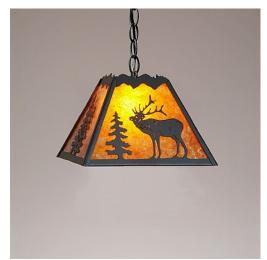

## Rocky Mountain Pendant Small - Mountain Elk

Pendant Light Mountain Cabin Style

Product No.: M26333

Price: \$270.00

**Shade Choices:** 

## DESCRIPTION

The Rocky Mtn Pendant Small - Mtn Elk features a 12in. wide by 8in. tall steel frame, with an elk image displayed on the two front panels, and a double spruce image on the side panels. The fixture includes a square ceiling canopy that can be mounted on either a flat or vaulted ceiling, and comes with a diffuser material choice between Almond or Amber mica. You can choose from the following three hanging choices: a 14 ft black cord (BC), a 15in.-30in. adjustable stem (ST), or 3' of chain (CH). Suitable for interior locations only. This small pendant will add rustic character to any log home, cabin, or northwoods lodge-themed room.

Pictured in Finish #27-Rustic Brown with Amber Mica Shade and Chain.

Note: This fixture will accept a screw-in type LED bulb of equivalent wattage output.