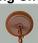

## Rocky Mountain Pendant Small - Mountain Elk

Pendant Light Mountain Cabin Style

Product No.: M26333

Price: \$270.00

**Shade Choices:** 

## DESCRIPTION

The Rocky Mtn Pendant Small - Mtn Elk features a 12in. wide by 8in. tall steel frame, with an elk image displayed on the two front panels, and a double spruce image on the side panels. The fixture includes a square ceiling canopy that can be mounted on either a flat or vaulted ceiling, and comes with a diffuser material choice between Almond or Amber mica. You can choose from the following three hanging choices: a 14 ft black cord (BC), a 15in.-30in. adjustable stem (ST), or 3' of chain (CH). Suitable for interior locations only. This small pendant will add rustic character to any log home, cabin, or northwoods lodge-themed room.

Pictured in Finish #27-Rustic Brown with Amber Mica Shade and Chain.

Note: This fixture will accept a screw-in type LED bulb of equivalent wattage output.