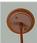

## Rocky Mountain Pendant Small - Mountain Elk

Pendant Light Mountain Cabin Style

Product No.: M26333

Price: \$270.00

**Shade Choices:** 

## DESCRIPTION

The Rocky Mtn Pendant Small - Mtn Elk features a 12in. wide by 8in. tall steel frame, with an elk image displayed on the two front panels, and a double spruce image on the side panels. The fixture includes a square ceiling canopy that can be mounted on either a flat or vaulted ceiling, and comes with a diffuser material choice between Almond or Amber mica. You can choose from the following three hanging choices: a 14 ft black cord (BC), a 15in.-30in. adjustable stem (ST), or 3' of chain (CH). Suitable for interior locations only. This small pendant will add rustic character to any log home, cabin, or northwoods lodge-themed room.

Pictured in Finish #27-Rustic Brown with Amber Mica Shade and Chain.

Note: This fixture will accept a screw-in type LED bulb of equivalent wattage output.