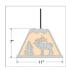

## **SPECIFICATIONS**

DIMENSIONS (in.) 8h x 12w

**LAMPING** Takes 1 - Type A21 (standard household style) bulb - 100W max.

WEIGHT (lbs.)

BACKPLATE SIZE (in.) **5 SQUARE** 

**UL LISTING** Damp+Dry Locations