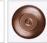

## DESCRIPTION

The Rocky Mtn Pendant Small - Mtn Elk features a 12in. wide by 8in. tall steel frame, with an elk image displayed on the two front panels, and a double spruce image on the side panels. The fixture includes a square ceiling canopy that can be mounted on either a flat or vaulted ceiling, and comes with a diffuser material choice between Almond or Amber mica. You can choose from the following three hanging choices: a 14 ft black cord (BC), a 15in.-30in. adjustable stem (ST), or 3' of chain (CH). Suitable for interior locations only. This small pendant will add rustic character to any log home, cabin, or northwoods lodge-themed room.

Pictured in Finish #27-Rustic Brown with Amber Mica Shade and Chain.

Note: This fixture will accept a screw-in type LED bulb of equivalent wattage output.