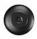

## Rocky Mountain Pendant Small - Mountain Elk

Pendant Light Mountain Cabin Style

Product No.: M26333

Price: \$270.00

**Shade Choices:** 

## DESCRIPTION

The Rocky Mtn Pendant Small - Mtn Elk features a 12in. wide by 8in. tall steel frame, with an elk image displayed on the two front panels, and a double spruce image on the side panels. The fixture includes a square ceiling canopy that can be mounted on either a flat or vaulted ceiling, and comes with a diffuser material choice between Almond or Amber mica. You can choose from the following three hanging choices: a 14 ft black cord (BC), a 15in.-30in. adjustable stem (ST), or 3' of chain (CH). Suitable for interior locations only. This small pendant will add rustic character to any log home, cabin, or northwoods lodge-themed room.

Pictured in Finish #27-Rustic Brown with Amber Mica Shade and Chain.

Note: This fixture will accept a screw-in type LED bulb of equivalent wattage output.