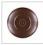

## Rocky Mountain Pendant Small - Mountain Elk

Pendant Light Mountain Cabin Style

Product No.: M26333

Price: \$270.00

**Shade Choices:** 

## DESCRIPTION

The Rocky Mtn Pendant Small - Mtn Elk features a 12in. wide by 8in. tall steel frame, with an elk image displayed on the two front panels, and a double spruce image on the side panels. The fixture includes a square ceiling canopy that can be mounted on either a flat or vaulted ceiling, and comes with a diffuser material choice between Almond or Amber mica. You can choose from the following three hanging choices: a 14 ft black cord (BC), a 15in.-30in. adjustable stem (ST), or 3' of chain (CH). Suitable for interior locations only. This small pendant will add rustic character to any log home, cabin, or northwoods lodge-themed room.

Pictured in Finish #27-Rustic Brown with Amber Mica Shade and Chain.

Note: This fixture will accept a screw-in type LED bulb of equivalent wattage output.