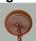

## DESCRIPTION

The Rocky Mtn Pendant Small - Loon features a 12in. wide by 8in. tall steel frame, with a loon and cattails image displayed on the two front panels, and cattails on the side panels. The fixture includes a square ceiling canopy that can be mounted on either a flat or vaulted ceiling, and comes with a diffuser material choice between Almond or Amber mica. You can choose from the following three hanging choices: a 14 ft black cord (BC), a 15in.-30in. adjustable stem (ST), or 3' of chain (CH). Suitable for interior locations only. This small pendant will add rustic character to any log home, cabin, or northwoods lodgethemed room.

Pictured in Finish #27-Rustic Brown with Amber Mica Shade and Chain.

Note: This fixture will accept a screw-in type LED bulb of equivalent wattage output.