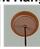

## DESCRIPTION

The Rocky Mtn Pendant Small - Loon features a 12in. wide by 8in. tall steel frame, with a loon and cattails image displayed on the two front panels, and cattails on the side panels. The fixture includes a square ceiling canopy that can be mounted on either a flat or vaulted ceiling, and comes with a diffuser material choice between Almond or Amber mica. You can choose from the following three hanging choices: a 14 ft black cord (BC), a 15in.-30in. adjustable stem (ST), or 3' of chain (CH). Suitable for interior locations only. This small pendant will add rustic character to any log home, cabin, or northwoods lodgethemed room.

Pictured in Finish #27-Rustic Brown with Amber Mica Shade and Chain.

Note: This fixture will accept a screw-in type LED bulb of equivalent wattage output.