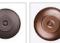

## **Rocky Mountain Pendant Small - Loon**

Pendant Light River Cabin Style

Product No.: M26364

Price: \$264.00

**Shade Choices:** 

## DESCRIPTION

The Rocky Mtn Pendant Small - Loon features a 12in. wide by 8in. tall steel frame, with a loon and cattails image displayed on the two front panels, and cattails on the side panels. The fixture includes a square ceiling canopy that can be mounted on either a flat or vaulted ceiling, and comes with a diffuser material choice between Almond or Amber mica. You can choose from the following three hanging choices: a 14 ft black cord (BC), a 15in.-30in. adjustable stem (ST), or 3' of chain (CH). Suitable for interior locations only. This small pendant will add rustic character to any log home, cabin, or northwoods lodgethemed room.

Pictured in Finish #27-Rustic Brown with Amber Mica Shade and Chain.

Note: This fixture will accept a screw-in type LED bulb of equivalent wattage output.