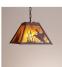

## **Rocky Mountain Pendant Small - Loon**

Pendant Light River Cabin Style

Product No.: M26364

Price: \$264.00

**Shade Choices:** 

## DESCRIPTION

The Rocky Mtn Pendant Small - Loon features a 12in. wide by 8in. tall steel frame, with a loon and cattails image displayed on the two front panels, and cattails on the side panels. The fixture includes a square ceiling canopy that can be mounted on either a flat or vaulted ceiling, and comes with a diffuser material choice between Almond or Amber mica. You can choose from the following three hanging choices: a 14 ft black cord (BC), a 15in.-30in. adjustable stem (ST), or 3' of chain (CH). Suitable for interior locations only. This small pendant will add rustic character to any log home, cabin, or northwoods lodgethemed room.

Pictured in Finish #27-Rustic Brown with Amber Mica Shade and Chain.

Note: This fixture will accept a screw-in type LED bulb of equivalent wattage output.