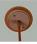

## DESCRIPTION

The Rocky Mtn Pendant Small - Loon features a 12in. wide by 8in. tall steel frame, with a loon and cattails image displayed on the two front panels, and cattails on the side panels. The fixture includes a square ceiling canopy that can be mounted on either a flat or vaulted ceiling, and comes with a diffuser material choice between Almond or Amber mica. You can choose from the following three hanging choices: a 14 ft black cord (BC), a 15in.-30in. adjustable stem (ST), or 3' of chain (CH). Suitable for interior locations only. This small pendant will add rustic character to any log home, cabin, or northwoods lodgethemed room.

Pictured in Finish #27-Rustic Brown with Amber Mica Shade and Chain.

Note: This fixture will accept a screw-in type LED bulb of equivalent wattage output.