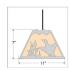

## **SPECIFICATIONS**

DIMENSIONS (in.) 8h x 12w

**LAMPING** Takes 1 - Type A21 (standard household style) bulb - 100W max.

WEIGHT (lbs.)

BACKPLATE SIZE (in.) **5 SQUARE** 

**UL LISTING** Damp+Dry Locations