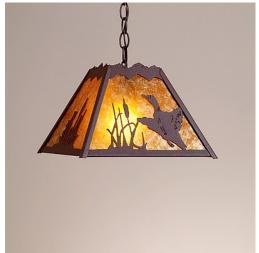

## **Rocky Mountain Pendant Small - Loon**

Pendant Light River Cabin Style

Product No.: M26364

Price: \$264.00

**Shade Choices:** 

## DESCRIPTION

The Rocky Mtn Pendant Small - Loon features a 12in. wide by 8in. tall steel frame, with a loon and cattails image displayed on the two front panels, and cattails on the side panels. The fixture includes a square ceiling canopy that can be mounted on either a flat or vaulted ceiling, and comes with a diffuser material choice between Almond or Amber mica. You can choose from the following three hanging choices: a 14 ft black cord (BC), a 15in.-30in. adjustable stem (ST), or 3' of chain (CH). Suitable for interior locations only. This small pendant will add rustic character to any log home, cabin, or northwoods lodgethemed room.

Pictured in Finish #27-Rustic Brown with Amber Mica Shade and Chain.

Note: This fixture will accept a screw-in type LED bulb of equivalent wattage output.