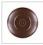

## **Rocky Mountain Pendant Small - Loon**

Pendant Light River Cabin Style

Product No.: M26364

Price: \$264.00

**Shade Choices:** 

## DESCRIPTION

The Rocky Mtn Pendant Small - Loon features a 12in. wide by 8in. tall steel frame, with a loon and cattails image displayed on the two front panels, and cattails on the side panels. The fixture includes a square ceiling canopy that can be mounted on either a flat or vaulted ceiling, and comes with a diffuser material choice between Almond or Amber mica. You can choose from the following three hanging choices: a 14 ft black cord (BC), a 15in.-30in. adjustable stem (ST), or 3' of chain (CH). Suitable for interior locations only. This small pendant will add rustic character to any log home, cabin, or northwoods lodgethemed room.

Pictured in Finish #27-Rustic Brown with Amber Mica Shade and Chain.

Note: This fixture will accept a screw-in type LED bulb of equivalent wattage output.