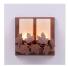

# Wisley Double Sconce - Maple Leaf

Wall Light Lodge Style

Product No.: A15105

Price: \$280.00

## DESCRIPTION

The Wisley Double Sconce Maple features hand-cut maple leaves placed in front of two 6 inch high by 3 inch diameter cylinder glass covering a candelabra bulb. The glass is available in either frost clear or tea stain. Named after an English garden, this sconce is ideal for anyone looking to incorporate stylish rustic contemporary lighting in their log home, cabin or northwood lodge-themed room.

Pictured in Finish #28-Dark Bronze Metallic with Tea Stain Cylinder Glass.

Note: This fixture will accept a screw-in type LED bulb of equivalent wattage output.