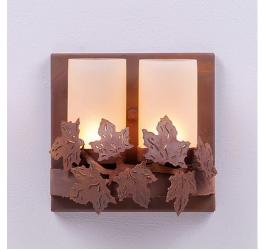

# Wisley Double Sconce - Maple Leaf

Wall Light Lodge Style

Product No.: A15105

Price: \$280.00

## DESCRIPTION

The Wisley Double Sconce Maple features hand-cut maple leaves placed in front of two 6 inch high by 3 inch diameter cylinder glass covering a candelabra bulb. The glass is available in either frost clear or tea stain. Named after an English garden, this sconce is ideal for anyone looking to incorporate stylish rustic contemporary lighting in their log home, cabin or northwood lodge-themed room.

Pictured in Finish #28-Dark Bronze Metallic with Tea Stain Cylinder Glass.

Note: This fixture will accept a screw-in type LED bulb of equivalent wattage output.

### **SPECIFICATIONS**

9h x 9w x 5e x 4tm DIMENSIONS (in.)

Takes 2 - Type C (candelabra style) bulbs - 60W max. per bulb **LAMPING** 

WEIGHT (lbs.) BACKPLATE SIZE (in.) 8 x 9

**UL LISTING** Damp+Dry Locations