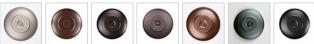

### **Finish Choices:**

Pictured in Finish #28-Dark Bronze Metallic with Tea Stain Cylinder Glass.

Note: This fixture will accept a screw-in type LED bulb of equivalent wattage output.