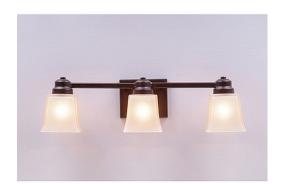

# Woodland Triple Bath Vanity Light - Rustic Plain

Bath 3 Light Rustic Style

Product No.: A36301

Price: \$326.00

## DESCRIPTION

The Woodland Triple Bath Light - Rustic Plain features three pieces square mission style glass with a choice of color between Frost Clear and Tea-Stained. This fixture may be hung with bulb pointing up or down. This sophisticated take on traditional rustic lighting will generate a warm atmosphere in any bathroom.

Pictured in Finish #28-Dark Bronze Metallic with Tea Stain Square Glass.

Note: This fixture will accept a screw-in type LED bulb of equivalent wattage output.