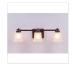

# Woodland Triple Bath Vanity Light - Rustic Plain

Bath 3 Light Rustic Style

Product No.: A36301

Price: \$326.00

## DESCRIPTION

The Woodland Triple Bath Light - Rustic Plain features three pieces square mission style glass with a choice of color between Frost Clear and Tea-Stained. This fixture may be hung with bulb pointing up or down. This sophisticated take on traditional rustic lighting will generate a warm atmosphere in any bathroom.

Pictured in Finish #28-Dark Bronze Metallic with Tea Stain Square Glass.

Note: This fixture will accept a screw-in type LED bulb of equivalent wattage output.