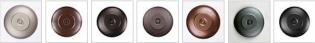

### **Finish Choices:**

Pictured in Finish #28-Dark Bronze Metallic with Tea Stain Square Glass.

Note: This fixture will accept a screw-in type LED bulb of equivalent wattage output.