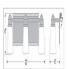

## **SPECIFICATIONS**

DIMENSIONS (in.) 6h x 22w x 6e x 2tm

**LAMPING** Takes 3 - Type A19 (standard household style) bulbs - 100W max. per bulb

WEIGHT (lbs.) 8 BACKPLATE SIZE (in.) 5 x 6

**UL LISTING** Damp+Dry Locations