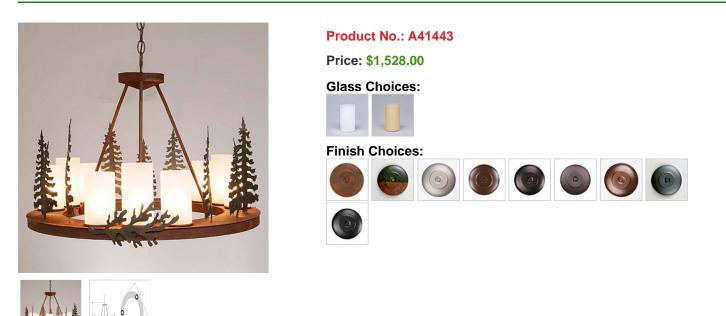

## Wisley Chandelier Round Large - Cedar Tree

Chandelier Farmhouse Style

## DESCRIPTION

The Wisley Round Chandelier Large - Cedar features a one- inch thick round band holding 6 candelabra bulbs with five, 5 inch tall cylinder glass pieces for covering them. Choice of glass between frost clear or tea stain. Optionally for underneath, there are three type G4 20W halogen bulbs on a separate switch for lighting the area under the light. Hand-painted trees set on top of the band, while a single cedar bough is placed in front of each of the bulb sets around the band. This chandelier is ideal for anyone looking to bring rustic character to the ceiling lighting in their log home, cabin or northwood lodge-themed room. A matching ceiling canopy, 3 ft of chain and 10 extra feet of wire are also included.

Pictured in Finish #03-Cedar Green-Rust Patina base with Frosted Glass Bowl.

Note: This fixture will accept a screw-in type LED bulb of equivalent wattage output.