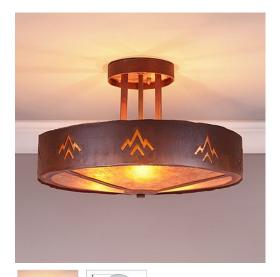

## **Woodcrest Semi-Flush - Deception Pass**

Semi-Flush Light Rustic Style

Product No.: A48302

## DESCRIPTION

The Woodcrest Semi-flush - Rustic Plain light is 15 inches in diameter, 10 inches tall and features our exclusive southwest art cutouts around the circumference of a steel band. Behind each cutout is a diffuser panel. For the bottom, there is a choice between frosted glass or mica with a choice of color between Almond or Amber. For an unique addition to your rustic ceiling light, order one of the decorative Bottom Kits: a three-tree, 3D Spruce Cone or a 3D Pine Cone, any which can be ordered in the same or different color as the fixture. This item is ideal for anyone looking for a rustic semi-flush light to add rustic, Southwestern character to their log home, cabin or northwood lodge-themed room.

Pictured in Finish #02-Rust Patina with Amber Mica Shade.

Note: This fixture will accept a screw-in type LED bulb of equivalent wattage output.