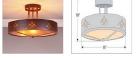

## **SPECIFICATIONS**

| DIMENSIONS (in.)     | 10h x 15w                                                                                                    |
|----------------------|--------------------------------------------------------------------------------------------------------------|
| LAMPING              | Takes 3 - Type A19 (standard household style) bulbs - 60W max. per bulb (mica) or 100W max. per bulb (glass) |
| WEIGHT (lbs.)        | 15                                                                                                           |
| BACKPLATE SIZE (in.) | 5 ROUND                                                                                                      |
| UL LISTING           | Damp+Dry Locations                                                                                           |
| ADD'L RATINGS        | None                                                                                                         |
| INSTALLATION INSTRU  | ICTIONS OPEN INSTALLATION I                                                                                  |
|                      |                                                                                                              |