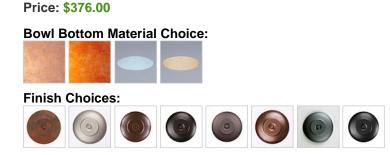

## DESCRIPTION

The Woodcrest Semi-flush - Rustic Plain light is 15 inches in diameter, 10 inches tall and features our exclusive southwest art cutouts around the circumference of a steel band. Behind each cutout is a diffuser panel. For the bottom, there is a choice between frosted glass or mica with a choice of color between Almond or Amber. For an unique addition to your rustic ceiling light, order one of the decorative Bottom Kits: a three-tree, 3D Spruce Cone or a 3D Pine Cone, any which can be ordered in the same or different color as the fixture. This item is ideal for anyone looking for a rustic semi-flush light to add rustic, Southwestern character to their log home, cabin or northwood lodge-themed room.