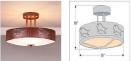

### DESCRIPTION

The Woodcrest Semi-flush - Rustic Plain light is 15 inches in diameter, 10 inches tall and features our exclusive southwest bison art cutouts around the circumference of a steel band. Behind each cutout is a diffuser panel.. For the bottom, there is a choice between frosted glass mo mica with a choice of color between Almond or Amber. For an unique addition to your rustic ceiling light, order one of the decorative Bottom Kits: a three-tree, 3D Spruce Cone or a 3D Pine Cone, any which can be ordered in the same or different color as the fixture. This item is ideal for anyone looking for a rustic semi-flush light to add rustic, Southwestern character to their log home, cabin or northwood lodge-themed room.

#### **SPECIFICATIONS**

DIMENSIONS (in.)10h x 15wLAMPINGTakes 3 - Type A19 (standard household style) bulbs - 60W max. per bulb (mica) or<br/>100W max. per bulb (glass)WEIGHT (lbs.)15BACKPLATE SIZE (in.)5 ROUNDUL LISTINGDamp+Dry LocationsADD'L RATINGSNoneINSTALLATION INSTRUCTIONSOPEN INSTALLATION I