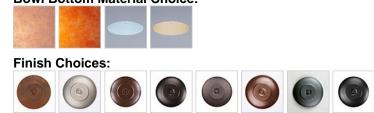

#### Product No.: A48339

Price: \$394.00 Bowl Bottom Material Choice:

### DESCRIPTION

The Woodcrest Semi-flush - Rustic Plain light is 15 inches in diameter, 10 inches tall and features our exclusive southwest bison art cutouts around the circumference of a steel band. Behind each cutout is a diffuser panel.. For the bottom, there is a choice between frosted glass mo mica with a choice of color between Almond or Amber. For an unique addition to your rustic ceiling light, order one of the decorative Bottom Kits: a three-tree, 3D Spruce Cone or a 3D Pine Cone, any which can be ordered in the same or different color as the fixture. This item is ideal for anyone looking for a rustic semi-flush light to add rustic, Southwestern character to their log home, cabin or northwood lodge-themed room.