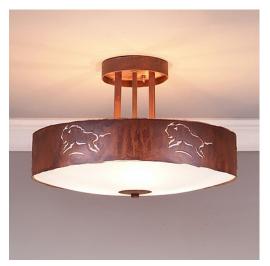

## Woodcrest Semi-Flush - Bison

Semi-Flush Light Country Style

### DESCRIPTION

The Woodcrest Semi-flush - Rustic Plain light is 15 inches in diameter, 10 inches tall and features our exclusive southwest bison art cutouts around the circumference of a steel band. Behind each cutout is a diffuser panel.. For the bottom, there is a choice between frosted glass mo mica with a choice of color between Almond or Amber. For an unique addition to your rustic ceiling light, order one of the decorative Bottom Kits: a three-tree, 3D Spruce Cone or a 3D Pine Cone, any which can be ordered in the same or different color as the fixture. This item is ideal for anyone looking for a rustic semi-flush light to add rustic, Southwestern character to their log home, cabin or northwood lodge-themed room.

Pictured in Finish #02-Rust Patina with Frosted Glass Bowl.

Note: This fixture will accept a screw-in type LED bulb of equivalent wattage output.