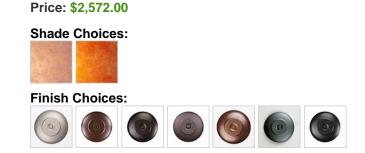

## DESCRIPTION

The Smoky Mtn 5 Light Chandelier - 3D Spruce Cone features our Smoky Mtn small lanterns hanging at a slight downward angle from five steel arms. Our exclusive Spruce Cone image is featured on the two front panels of each lantern, with spruce needle images on the side panels. The lanterns also come with a diffuser material choice between Almond or Amber mica. A square ceiling canopy is included, along with 3 feet of chain and 10 extra feet of wire. This rustic chandelier will bring character to any log home, cabin or northwood lodge-themed room.

Pictured in Finish #27-Rustic Brown with Amber Mica Shade.

Note: This fixture will accept a screw-in type LED bulb of equivalent wattage output.