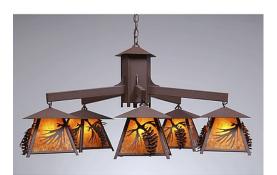

## Smoky Mountain 5 Light Chandelier - Spruce Cone

Chandelier Ski Cabin Style

Product No.: M41540

## DESCRIPTION

The Smoky Mtn 5 Light Chandelier - 3D Spruce Cone features our Smoky Mtn small lanterns hanging at a slight downward angle from five steel arms. Our exclusive Spruce Cone image is featured on the two front panels of each lantern, with spruce needle images on the side panels. The lanterns also come with a diffuser material choice between Almond or Amber mica. A square ceiling canopy is included, along with 3 feet of chain and 10 extra feet of wire. This rustic chandelier will bring character to any log home, cabin or northwood lodge-themed room.

Pictured in Finish #27-Rustic Brown with Amber Mica Shade.

Note: This fixture will accept a screw-in type LED bulb of equivalent wattage output.