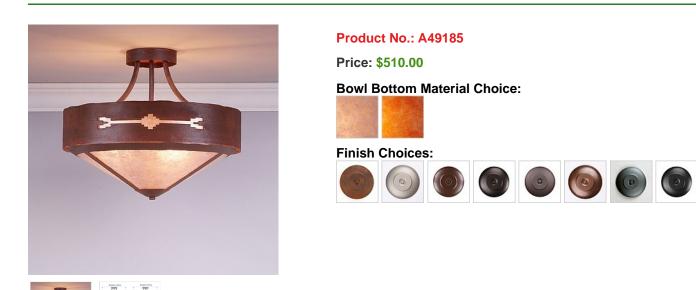

## Ridgemont Semi-Flush Large Short - Shade Bottom - Del Rio

Semi-Flush Light Farmhouse Style

The Ridgemont Semi-Flush Large Short - Del Rio is 17 inches in diameter, 13 to 15 inches tall and features our exclusive southwest del rio art arranged around the circumference of a steel band. This rustic semi-flush fixture comes with a choice of bottom diffuser material: Almond Mica, Amber Mica or Ivory Paper. A matching ceiling canopy is also included. For an unique addition to your rustic ceiling light, order one of the decorative Bottom Kits: a three-tree, 3D Spruce Cone or a 3D Pine Cone, any which can be ordered in the same or different color as the fixture. This Southwest-inspired design is ideal for anyone wanting a small ceiling light to add rustic, southwestern character to the hallways, kitchens or bathroom of their log home, cabin or northwood lodge-themed room.

Pictured in Finish #02-Rust Patina with Almond Mica Shade.

Note: This fixture will accept a screw-in type LED bulb of equivalent wattage output.