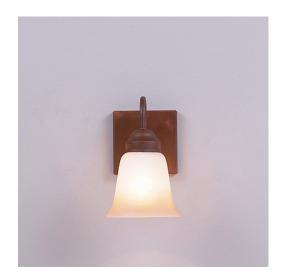

# Wasatch Single Sconce - Rustic Plain

Wall Light Country Style

Product No.: H14101

Price: \$188.00

## **DESCRIPTION**

Our Wasatch Single Sconce series is one of most versatile light, as it is often used in the bathroom on either side of the vanity, in the family room on either side of the fireplace, or anywhere where you want a bright light. Offered with a choice of eight different styles and colors of glass globes, this rustic wall fixture is a great choice. This item is the Wasatch Single -Rustic Plain and is Pictured in Finish #02 - Rust Patina.

Pictured in Finish #02-Rust Patina with Two-Toned Amber Cream Bell Glass.

Note: This fixture will accept a screw-in type LED bulb of equivalent wattage output.