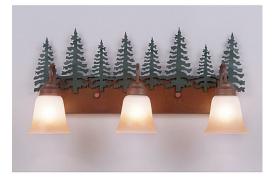

# Wasatch Triple Bath Vanity Light - Cedar Tree

Bath 3 Light River Cabin Style

## DESCRIPTION

Affordable and pratical bathroom lights make the Wasatch Bathroom Vanity lights one of our best selling series. Offered with a choice of eight different styles and colors of glass globes, this fixture gives abundant light and rustic character to any bathroom. This item is the Wasatch Triple - Cedar and is Pictured in Finish #03 - Cedar Green trees and Rust Patina base.

Pictured in Finish #03-Cedar Green-Rust Patina base with Two-Toned Amber Cream Bell Glass.

Note: This fixture will accept a screw-in type LED bulb of equivalent wattage output.