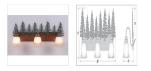

### SPECIFICATIONS

DIMENSIONS (in.)13h x 26w x 8e x 8tmLAMPINGTakes 3 - Type A19 (standard household style) bulbs - 100W max. per bulbWEIGHT (lbs.)12BACKPLATE SIZE (in.)5 x 23UL LISTINGDamp+Dry LocationsADD'L RATINGSNoneINSTALLATION INSTRUCTIONS