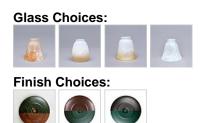

## DESCRIPTION

Affordable and pratical bathroom lights make the Wasatch Bathroom Vanity lights one of our best selling series. Offered with a choice of eight different styles and colors of glass globes, this fixture gives abundant light and rustic character to any bathroom. This item is the Wasatch Triple - Cedar and is Pictured in Finish #03 - Cedar Green trees and Rust Patina base.

Pictured in Finish #03-Cedar Green-Rust Patina base with Two-Toned Amber Cream Bell Glass.

Note: This fixture will accept a screw-in type LED bulb of equivalent wattage output.