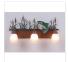

# **Wasatch Triple Bath Vanity Light - Trout**

Bath 3 Light Country Style

Product No.: H32381

Price: \$346.00

# DESCRIPTION

Affordable and pratical bathroom lights make the Wasatch Bathroom Vanity lights one of our best selling series. Offered with a choice of eight different styles and colors of glass globes, this fixture gives abundant light and rustic character to any bathroom. This item is the Wasatch Triple - Trout and is Pictured in Finish #05 - Fish Stain with Cedar Green cattails and Rust Patina base.

Pictured in Finish #05-Fish Stain-Rust Patina base with Two-Toned Amber Egg Bell Glass.

Note: This fixture will accept a screw-in type LED bulb of equivalent wattage output.