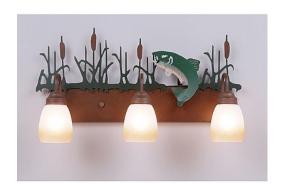

# **Wasatch Triple Bath Vanity Light - Trout**

Bath 3 Light Country Style

Product No.: H32381

Price: \$346.00

# DESCRIPTION

Affordable and pratical bathroom lights make the Wasatch Bathroom Vanity lights one of our best selling series. Offered with a choice of eight different styles and colors of glass globes, this fixture gives abundant light and rustic character to any bathroom. This item is the Wasatch Triple - Trout and is Pictured in Finish #05 - Fish Stain with Cedar Green cattails and Rust Patina base.

Pictured in Finish #05-Fish Stain-Rust Patina base with Two-Toned Amber Egg Bell Glass.

Note: This fixture will accept a screw-in type LED bulb of equivalent wattage output.