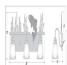

## **SPECIFICATIONS**

13h x 25w x 8e x 8tm DIMENSIONS (in.)

Takes 3 - Type A19 (standard household style) bulbs - 100W max. per bulb **LAMPING** 

WEIGHT (lbs.) 12 BACKPLATE SIZE (in.) 5 x 23

**UL LISTING Damp+Dry Locations** 