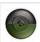

#### Finish Choices:

# DESCRIPTION

Affordable and pratical bathroom lights make the Wasatch Bathroom Vanity lights one of our best selling series. Offered with a choice of eight different styles and colors of glass globes, this fixture gives abundant light and rustic character to any bathroom. This item is the Wasatch Triple - Trout and is Pictured in Finish #05 - Fish Stain with Cedar Green cattails and Rust Patina base.