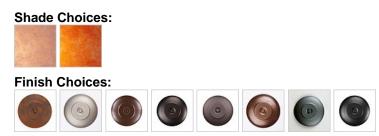

### DESCRIPTION

The Cascade Double Bath Vanity Light - Rustic Plain features the Cascade small-size lantern hanging from a steel branch arm with a mountain metal art image on the front and a single spruce tree on each side of each lantern. Mica is on the inside of each lantern cylinder, with a choice of color between Almond or Amber. Attaches to wall with a separate 4 inch high fireplate which allows for direct placement over a junction box or 8 inches to the left or right of center. This rustic bath vanity light is ideal for bringing rustic character and lighting to any bathroom. Hardwire is standard..

Pictured in Finish #27-Rustic Brown with Almond Mica Shade.

Note: This fixture will accept a screw-in type LED bulb of equivalent wattage output.