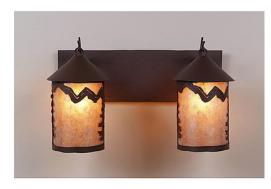

## **Cascade Double Bath Vanity Light - Rustic Plain**

Bath 2 Light Farmhouse Style

### DESCRIPTION

The Cascade Double Bath Vanity Light - Rustic Plain features the Cascade small-size lantern hanging from a steel branch arm with a mountain metal art image on the front and a single spruce tree on each side of each lantern. Mica is on the inside of each lantern cylinder, with a choice of color between Almond or Amber. Attaches to wall with a separate 4 inch high fireplate which allows for direct placement over a junction box or 8 inches to the left or right of center. This rustic bath vanity light is ideal for bringing rustic character and lighting to any bathroom. Hardwire is standard..

Pictured in Finish #27-Rustic Brown with Almond Mica Shade.

Note: This fixture will accept a screw-in type LED bulb of equivalent wattage output.