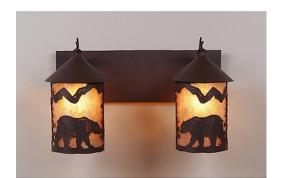

## Cascade Double Bath Vanity Light - Mountain Bear

Bath 2 Light River Cabin Style

Product No.: M38225

Price: \$466.00

**Shade Choices:** 

## DESCRIPTION

The Cascade Double Bath Vanity Light - Bear features the Cascade small-size lantern hanging from a steel branch arm with a bear metal art image on the front of the lanterns, facing each other and a single spruce tree on the side of each lantern. Mica is on the inside of each lantern cylinder, with a choice of color between Almond or Amber. Attaches to wall with a separate 4 inch high fireplate which allows for direct placement over a junction box or 8 inches to the left or right of center. This rustic bath vanity light is ideal for bringing rustic character and lighting to any bathroom. Hardwire is standard.

Pictured in Finish #27-Rustic Brown with Almond Mica Shade.

Note: This fixture will accept a screw-in type LED bulb of equivalent wattage output.