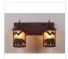

## Cascade Double Bath Vanity Light - Mountain Bear

Bath 2 Light River Cabin Style

Product No.: M38225

Price: \$466.00

**Shade Choices:** 

## DESCRIPTION

The Cascade Double Bath Vanity Light - Bear features the Cascade small-size lantern hanging from a steel branch arm with a bear metal art image on the front of the lanterns, facing each other and a single spruce tree on the side of each lantern. Mica is on the inside of each lantern cylinder, with a choice of color between Almond or Amber. Attaches to wall with a separate 4 inch high fireplate which allows for direct placement over a junction box or 8 inches to the left or right of center. This rustic bath vanity light is ideal for bringing rustic character and lighting to any bathroom. Hardwire is standard.

Pictured in Finish #27-Rustic Brown with Almond Mica Shade.

Note: This fixture will accept a screw-in type LED bulb of equivalent wattage output.