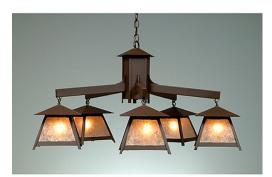

## Smoky Mountain 5 Light Chandelier - Rustic Plain

Chandelier Lodge Style

Product No.: M41501 Price: \$2,028.00 Shade Choices:

## DESCRIPTION

The Smoky Mtn 5 Light Chandelier - Rustic Plain features our Smoky Mtn small lanterns hanging at a slight downward angle from five steel arms. Each lantern displays our rustic plain mountain artwork peeking out along the very top of each panel. The lanterns also come with a diffuser material choice between Almond or Amber mica. A square ceiling canopy is included, along with 3 feet of chain and 10 extra feet of wire. This rustic chandelier will bring character to any log home, cabin or northwood lodge-themed room.

Pictured in Finish #27-Rustic Brown with Almond Mica Shade.

Note: This fixture will accept a screw-in type LED bulb of equivalent wattage output.