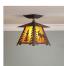

## **Smoky Mountain Close-to-Ceiling Small - Mountain Moose**

Ceiling Light Log Cabin Style

Product No.: M47527

Price: \$340.00

**Shade Choices:** 

## DESCRIPTION

The Smoky Mtn Ceiling Light Small - Moose features a moose image on the two front panels, along with a single spruce tree on the side panels. The lantern also comes with a diffuser material choice between Almond or Amber mica. This fixture attaches to the ceiling with a square ceiling canopy, and is suitable for interior and damp locations only. This light will bring rustic lighting to any log home, cabin or northwood lodge-themed room.