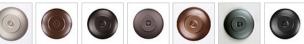

Pictured in Finish #27-Rustic Brown with Amber Mica Shade.

Note: This fixture will accept a screw-in type LED bulb of equivalent wattage output.

## **SPECIFICATIONS**

DIMENSIONS (in.) 10h x 8w

Takes 1 - Type A21 (standard household style) bulb - 150W max. **LAMPING** 

WEIGHT (lbs.)

BACKPLATE SIZE (in.) **5 SQUARE** 

**UL LISTING Damp+Dry Locations** 