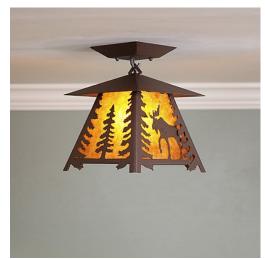

## **Smoky Mountain Close-to-Ceiling Small - Mountain Moose**

Ceiling Light Log Cabin Style

Product No.: M47527

Price: \$340.00

**Shade Choices:** 

## DESCRIPTION

The Smoky Mtn Ceiling Light Small - Moose features a moose image on the two front panels, along with a single spruce tree on the side panels. The lantern also comes with a diffuser material choice between Almond or Amber mica. This fixture attaches to the ceiling with a square ceiling canopy, and is suitable for interior and damp locations only. This light will bring rustic lighting to any log home, cabin or northwood lodge-themed room.

Pictured in Finish #27-Rustic Brown with Amber Mica Shade.

Note: This fixture will accept a screw-in type LED bulb of equivalent wattage output.