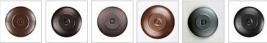

## **Smoky Mountain Close-to-Ceiling Small - Trout**

Ceiling Light Log Cabin Style

Product No.: M47581

Price: \$322.00

**Shade Choices:** 

## DESCRIPTION

The Smoky Mtn Ceiling Light Small - Trout features a trout image on the two front panels, along with cattail images on the side panels. The lantern also comes with a diffuser material choice between Almond or Amber mica. This fixture attaches to the ceiling with a square ceiling canopy, and is suitable for interior and damp locations only. This light will bring rustic lighting to any log home, cabin or northwood lodge-themed room.