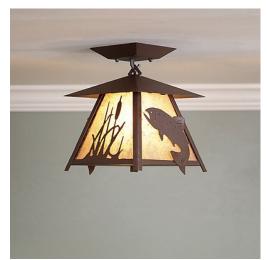

## **Smoky Mountain Close-to-Ceiling Small - Trout**

Ceiling Light Log Cabin Style

Product No.: M47581

Price: \$322.00

**Shade Choices:** 

## DESCRIPTION

The Smoky Mtn Ceiling Light Small - Trout features a trout image on the two front panels, along with cattail images on the side panels. The lantern also comes with a diffuser material choice between Almond or Amber mica. This fixture attaches to the ceiling with a square ceiling canopy, and is suitable for interior and damp locations only. This light will bring rustic lighting to any log home, cabin or northwood lodge-themed room.

Pictured in Finish #27-Rustic Brown with Almond Mica Shade.

Note: This fixture will accept a screw-in type LED bulb of equivalent wattage output.