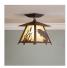

## **Smoky Mountain Close-to-Ceiling Small - Trout**

Ceiling Light Log Cabin Style

Product No.: M47581

Price: \$322.00

**Shade Choices:** 

## DESCRIPTION

The Smoky Mtn Ceiling Light Small - Trout features a trout image on the two front panels, along with cattail images on the side panels. The lantern also comes with a diffuser material choice between Almond or Amber mica. This fixture attaches to the ceiling with a square ceiling canopy, and is suitable for interior and damp locations only. This light will bring rustic lighting to any log home, cabin or northwood lodge-themed room.

Pictured in Finish #27-Rustic Brown with Almond Mica Shade.

Note: This fixture will accept a screw-in type LED bulb of equivalent wattage output.