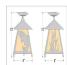

## **Smoky Mountain Close-to-Ceiling Small - Trout**

Ceiling Light Log Cabin Style

Product No.: M47581

Price: \$322.00

**Shade Choices:** 

## DESCRIPTION

The Smoky Mtn Ceiling Light Small - Trout features a trout image on the two front panels, along with cattail images on the side panels. The lantern also comes with a diffuser material choice between Almond or Amber mica. This fixture attaches to the ceiling with a square ceiling canopy, and is suitable for interior and damp locations only. This light will bring rustic lighting to any log home, cabin or northwood lodge-themed room.

## **SPECIFICATIONS**

DIMENSIONS (in.) 10h x 8w

Takes 1 - Type A21 (standard household style) bulb - 150W max. **LAMPING** 

WEIGHT (lbs.)

BACKPLATE SIZE (in.) **5 SQUARE** 

**UL LISTING Damp+Dry Locations** 