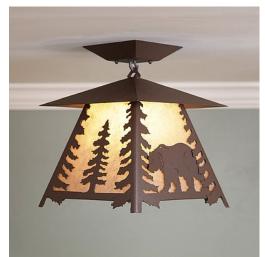

## Smoky Mountain Close-to-Ceiling Large - Mountain Bear

Ceiling Light Lake Cabin Style

Product No.: M47625

Price: \$380.00

**Shade Choices:** 

## DESCRIPTION

The Smoky Mtn Ceiling Light Large - Bear features a bear image on the two front panels, along with a single spruce tree on the side panels. The lantern also comes with a diffuser material choice between Almond or Amber mica. This fixture attaches to the ceiling with a square ceiling canopy, and is suitable for interior and damp locations only. This light will bring rustic lighting to any log home, cabin or northwood lodge-themed room.

Pictured in Finish #27-Rustic Brown with Almond Mica Shade.

Note: This fixture will accept a screw-in type LED bulb of equivalent wattage output.