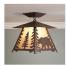

## Smoky Mountain Close-to-Ceiling Large - Mountain Bear

Ceiling Light Lake Cabin Style

Product No.: M47625

Price: \$380.00

**Shade Choices:** 

## DESCRIPTION

The Smoky Mtn Ceiling Light Large - Bear features a bear image on the two front panels, along with a single spruce tree on the side panels. The lantern also comes with a diffuser material choice between Almond or Amber mica. This fixture attaches to the ceiling with a square ceiling canopy, and is suitable for interior and damp locations only. This light will bring rustic lighting to any log home, cabin or northwood lodge-themed room.

Pictured in Finish #27-Rustic Brown with Almond Mica Shade.

Note: This fixture will accept a screw-in type LED bulb of equivalent wattage output.