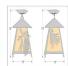

## **Smoky Mountain Close-to-Ceiling Large - Spruce Cone**

Ceiling Light Farmhouse Style

Product No.: M47640

Price: \$436.00

**Shade Choices:** 

## DESCRIPTION

The Smoky Mtn Ceiling Light Large - 3D Spruce Cone features our exclusive Spruce Cone image on the two front panels, with spruce needle images on the side panels. The lantern also comes with a diffuser material choice between Almond or Amber mica. This fixture attaches to the ceiling with a square ceiling canopy, and is suitable for interior and damp locations only. This light will bring rustic lighting to any log home, cabin or northwood lodge-themed room.

Pictured in Finish #27-Rustic Brown with Amber Mica Shade.

Note: This fixture will accept a screw-in type LED bulb of equivalent wattage output.