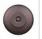

## DESCRIPTION

The Smoky Mtn Ceiling Light Large - 3D Spruce Cone features our exclusive Spruce Cone image on the two front panels, with spruce needle images on the side panels. The lantern also comes with a diffuser material choice between Almond or Amber mica. This fixture attaches to the ceiling with a square ceiling canopy, and is suitable for interior and damp locations only. This light will bring rustic lighting to any log home, cabin or northwood lodge-themed room.

Pictured in Finish #27-Rustic Brown with Amber Mica Shade.

Note: This fixture will accept a screw-in type LED bulb of equivalent wattage output.