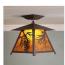

## **Smoky Mountain Close-to-Ceiling Large - Spruce Cone**

Ceiling Light Farmhouse Style

Product No.: M47640

Price: \$436.00

**Shade Choices:** 

## DESCRIPTION

The Smoky Mtn Ceiling Light Large - 3D Spruce Cone features our exclusive Spruce Cone image on the two front panels, with spruce needle images on the side panels. The lantern also comes with a diffuser material choice between Almond or Amber mica. This fixture attaches to the ceiling with a square ceiling canopy, and is suitable for interior and damp locations only. This light will bring rustic lighting to any log home, cabin or northwood lodge-themed room.

Pictured in Finish #27-Rustic Brown with Amber Mica Shade.

Note: This fixture will accept a screw-in type LED bulb of equivalent wattage output.