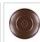

## DESCRIPTION

The Smoky Mtn Ceiling Light Large - 3D Spruce Cone features our exclusive Spruce Cone image on the two front panels, with spruce needle images on the side panels. The lantern also comes with a diffuser material choice between Almond or Amber mica. This fixture attaches to the ceiling with a square ceiling canopy, and is suitable for interior and damp locations only. This light will bring rustic lighting to any log home, cabin or northwood lodge-themed room.

Pictured in Finish #27-Rustic Brown with Amber Mica Shade.

Note: This fixture will accept a screw-in type LED bulb of equivalent wattage output.