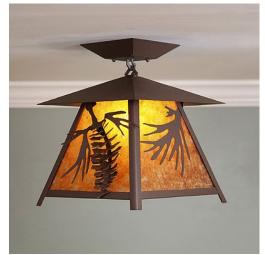

## **Smoky Mountain Close-to-Ceiling Large - Spruce Cone**

Ceiling Light Farmhouse Style

Product No.: M47640

Price: \$436.00

**Shade Choices:** 

## DESCRIPTION

The Smoky Mtn Ceiling Light Large - 3D Spruce Cone features our exclusive Spruce Cone image on the two front panels, with spruce needle images on the side panels. The lantern also comes with a diffuser material choice between Almond or Amber mica. This fixture attaches to the ceiling with a square ceiling canopy, and is suitable for interior and damp locations only. This light will bring rustic lighting to any log home, cabin or northwood lodge-themed room.

Pictured in Finish #27-Rustic Brown with Amber Mica Shade.

Note: This fixture will accept a screw-in type LED bulb of equivalent wattage output.