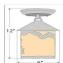

## **SPECIFICATIONS**

DIMENSIONS (in.) 12h x 6w

Takes 1 - Type A19 (standard household style) bulb - 100W max. **LAMPING** 

WEIGHT (lbs.)

BACKPLATE SIZE (in.) 5 ROUND

**UL LISTING Damp+Dry Locations** 

ADD'L RATINGS None