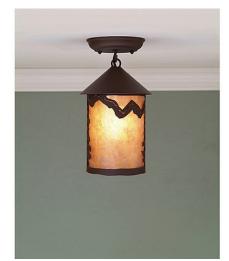

## Cascade Close-to-Ceiling Small - Rustic Plain

Ceiling Light Rustic Style

Product No.: M48401

Price: \$298.00

**Shade Choices:** 

## DESCRIPTION

The Cascade Close-to-Ceiling Light Small - Rustic Plain features a 4 inch round cylinder with a cone top and shade diffuser choice of color between Almond or Amber mica. It has mountains on the front and back and spruce trees on either side of the cylinder. Attaches to ceiling with a round ceiling canopy. Suitable for interior and damp locations only. This light is ideal for bringing rustic lighting to any log home, cabin or northwood lodge-themed room.

Pictured in Finish #27-Rustic Brown with Almond Mica Shade.

Note: This fixture will accept a screw-in type LED bulb of equivalent wattage output.