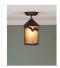

## Cascade Close-to-Ceiling Small - Rustic Plain

Ceiling Light Rustic Style

Product No.: M48401

Price: \$298.00

**Shade Choices:** 

## DESCRIPTION

The Cascade Close-to-Ceiling Light Small - Rustic Plain features a 4 inch round cylinder with a cone top and shade diffuser choice of color between Almond or Amber mica. It has mountains on the front and back and spruce trees on either side of the cylinder. Attaches to ceiling with a round ceiling canopy. Suitable for interior and damp locations only. This light is ideal for bringing rustic lighting to any log home, cabin or northwood lodge-themed room.

Pictured in Finish #27-Rustic Brown with Almond Mica Shade.

Note: This fixture will accept a screw-in type LED bulb of equivalent wattage output.