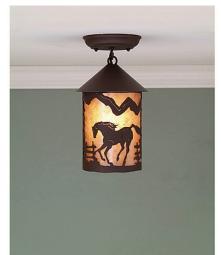

## Cascade Close-to-Ceiling Small - Mountain Horse

Ceiling Light Western Style

Product No.: M48435

Price: \$298.00

**Shade Choices:** 

## DESCRIPTION

The Cascade Close-to-Ceiling Light Small - Mtn Horse features a 4 inch round cylinder with a cone top and a shade diffuser choice of color between Almond or Amber mica. It has a horse and fence metal art image on the front and back and spruce trees on either side of the cylinder. Attaches to ceiling with a round ceiling canopy. Suitable for interior and damp locations only. This rustic ceiling light is ideal for bringing rustic westeern lighting to any log home, cabin or northwood lodge-themed room.

Pictured in Finish #27-Rustic Brown with Almond Mica Shade.

Note: This fixture will accept a screw-in type LED bulb of equivalent wattage output.