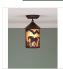

## Cascade Close-to-Ceiling Small - Mountain Horse

Ceiling Light Western Style

Product No.: M48435

Price: \$298.00

**Shade Choices:** 

## DESCRIPTION

The Cascade Close-to-Ceiling Light Small - Mtn Horse features a 4 inch round cylinder with a cone top and a shade diffuser choice of color between Almond or Amber mica. It has a horse and fence metal art image on the front and back and spruce trees on either side of the cylinder. Attaches to ceiling with a round ceiling canopy. Suitable for interior and damp locations only. This rustic ceiling light is ideal for bringing rustic westeern lighting to any log home, cabin or northwood lodge-themed room.

Pictured in Finish #27-Rustic Brown with Almond Mica Shade.

Note: This fixture will accept a screw-in type LED bulb of equivalent wattage output.