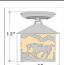

## **SPECIFICATIONS**

DIMENSIONS (in.) 12h x 6w

**LAMPING** Takes 1 - Type A19 (standard household style) bulb - 100W max.

WEIGHT (lbs.)

BACKPLATE SIZE (in.) 5 ROUND

**UL LISTING** Damp+Dry Locations

ADD'L RATINGS None