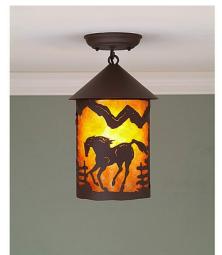

## Cascade Close-to-Ceiling Medium - Mountain Horse

Ceiling Light Equestrian Style

Product No.: M48535

Price: \$340.00

**Shade Choices:** 

## DESCRIPTION

The Cascade Close-to-Ceiling Light Medium - Mtn Horse features a 6 inch round cylinder with a cone top and a shade diffuser choice of color between Almond or Amber mica. It has a horse and fence metal art image on the front and back and spruce trees on either side of the cylinder. Attaches to ceiling with a round ceiling canopy. Suitable for interior and damp locations only. This rustic ceiling light is ideal for bringing rustic westeern lighting to any log home, cabin or northwood lodgethemed room.

Pictured in Finish #27-Rustic Brown with Amber Mica Shade.

Note: This fixture will accept a screw-in type LED bulb of equivalent wattage output.