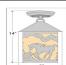

## **SPECIFICATIONS**

DIMENSIONS (in.) 14h x 8w

**LAMPING** Takes 1 - Type A21 (standard household style) bulb - 150W max.

WEIGHT (lbs.)

BACKPLATE SIZE (in.) 5 ROUND

**UL LISTING** Damp+Dry Locations

ADD'L RATINGS None