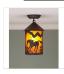

## DESCRIPTION

The Cascade Close-to-Ceiling Light Medium - Mtn Horse features a 6 inch round cylinder with a cone top and a shade diffuser choice of color between Almond or Amber mica. It has a horse and fence metal art image on the front and back and spruce trees on either side of the cylinder. Attaches to ceiling with a round ceiling canopy. Suitable for interior and damp locations only. This rustic ceiling light is ideal for bringing rustic westeern lighting to any log home, cabin or northwood lodgethemed room.

Pictured in Finish #27-Rustic Brown with Amber Mica Shade.

Note: This fixture will accept a screw-in type LED bulb of equivalent wattage output.