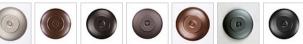

## Cascade Close-to-Ceiling Medium - Mountain Horse

Ceiling Light Equestrian Style

Product No.: M48535

Price: \$340.00

**Shade Choices:** 

## DESCRIPTION

The Cascade Close-to-Ceiling Light Medium - Mtn Horse features a 6 inch round cylinder with a cone top and a shade diffuser choice of color between Almond or Amber mica. It has a horse and fence metal art image on the front and back and spruce trees on either side of the cylinder. Attaches to ceiling with a round ceiling canopy. Suitable for interior and damp locations only. This rustic ceiling light is ideal for bringing rustic westeern lighting to any log home, cabin or northwood lodgethemed room.

Pictured in Finish #27-Rustic Brown with Amber Mica Shade.

Note: This fixture will accept a screw-in type LED bulb of equivalent wattage output.