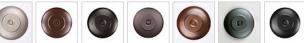

## Cascade Close-to-Ceiling Medium - Cattails

Ceiling Light Ski Cabin Style

Product No.: M48565

Price: \$316.00

**Shade Choices:** 

## DESCRIPTION

The Cascade Close-to-Ceiling Light Medium - Cattails features a 6 inch round cylinder with a cone top and a shade diffuser choice of color between Almond or Amber mica. It has cattails metal art on the front and back and solid bands on either side of the cylinder. Attaches to ceiling with a round ceiling canopy. Suitable for interior and damp locations only. This rustic ceiling light is ideal for bringing rustic lighting to any log home, cabin or northwood lodge-themed room.