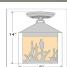

## **SPECIFICATIONS**

DIMENSIONS (in.) 14h x 8w

Takes 1 - Type A21 (standard household style) bulb - 150W max. **LAMPING** 

WEIGHT (lbs.)

BACKPLATE SIZE (in.) 5 ROUND

**UL LISTING Damp+Dry Locations** 

ADD'L RATINGS None