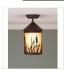

## Cascade Close-to-Ceiling Medium - Cattails

Ceiling Light Ski Cabin Style

Product No.: M48565

Price: \$316.00

**Shade Choices:** 

## DESCRIPTION

The Cascade Close-to-Ceiling Light Medium - Cattails features a 6 inch round cylinder with a cone top and a shade diffuser choice of color between Almond or Amber mica. It has cattails metal art on the front and back and solid bands on either side of the cylinder. Attaches to ceiling with a round ceiling canopy. Suitable for interior and damp locations only. This rustic ceiling light is ideal for bringing rustic lighting to any log home, cabin or northwood lodge-themed room.

Pictured in Finish #27-Rustic Brown with Almond Mica Shade.

Note: This fixture will accept a screw-in type LED bulb of equivalent wattage output.