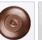

## DESCRIPTION

The Cascade Close-to-Ceiling Light Medium - Cattails features a 6 inch round cylinder with a cone top and a shade diffuser choice of color between Almond or Amber mica. It has cattails metal art on the front and back and solid bands on either side of the cylinder. Attaches to ceiling with a round ceiling canopy. Suitable for interior and damp locations only. This rustic ceiling light is ideal for bringing rustic lighting to any log home, cabin or northwood lodge-themed room.

Pictured in Finish #27-Rustic Brown with Almond Mica Shade.

Note: This fixture will accept a screw-in type LED bulb of equivalent wattage output.