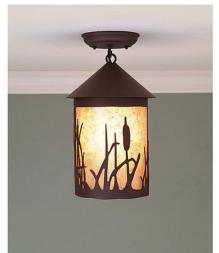

## Cascade Close-to-Ceiling Medium - Cattails

Ceiling Light Ski Cabin Style

Product No.: M48565

Price: \$316.00

**Shade Choices:** 

## DESCRIPTION

The Cascade Close-to-Ceiling Light Medium - Cattails features a 6 inch round cylinder with a cone top and a shade diffuser choice of color between Almond or Amber mica. It has cattails metal art on the front and back and solid bands on either side of the cylinder. Attaches to ceiling with a round ceiling canopy. Suitable for interior and damp locations only. This rustic ceiling light is ideal for bringing rustic lighting to any log home, cabin or northwood lodge-themed room.

Pictured in Finish #27-Rustic Brown with Almond Mica Shade.

Note: This fixture will accept a screw-in type LED bulb of equivalent wattage output.