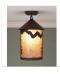

## Cascade Close-to-Ceiling Large - Rustic Plain

Ceiling Light Lake Cabin Style

Product No.: M48601

Price: \$404.00

**Shade Choices:** 

## DESCRIPTION

The Cascade Close-to-Ceiling Light Large - Rustic Plain features a 8 inch round cylinder with a cone top and shade diffuser choice of color between Almond or Amber mica. It has mountains on the front and back and spruce trees on either side of the cylinder. Attaches to ceiling with a round ceiling canopy. Suitable for interior and damp locations only. This light is ideal for bringing rustic lighting to any log home, cabin or northwood lodge-themed room.

Pictured in Finish #27-Rustic Brown with Almond Mica Shade.

Note: This fixture will accept a screw-in type LED bulb of equivalent wattage output.