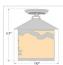

## **SPECIFICATIONS**

DIMENSIONS (in.) 17h x 10w

Takes 1 - Type A21 (standard household style) bulb - 150W max. **LAMPING** 

WEIGHT (lbs.) 10 BACKPLATE SIZE (in.) 5 ROUND

**UL LISTING Damp+Dry Locations** 