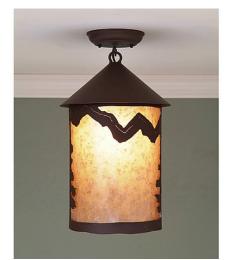

## Cascade Close-to-Ceiling Large - Rustic Plain

Ceiling Light Lake Cabin Style

Product No.: M48601

Price: \$404.00

**Shade Choices:** 

## DESCRIPTION

The Cascade Close-to-Ceiling Light Large - Rustic Plain features a 8 inch round cylinder with a cone top and shade diffuser choice of color between Almond or Amber mica. It has mountains on the front and back and spruce trees on either side of the cylinder. Attaches to ceiling with a round ceiling canopy. Suitable for interior and damp locations only. This light is ideal for bringing rustic lighting to any log home, cabin or northwood lodge-themed room.

Pictured in Finish #27-Rustic Brown with Almond Mica Shade.

Note: This fixture will accept a screw-in type LED bulb of equivalent wattage output.