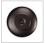

## DESCRIPTION

The Cascade Close-to-Ceiling Light Large - Rustic Plain features a 8 inch round cylinder with a cone top and shade diffuser choice of color between Almond or Amber mica. It has mountains on the front and back and spruce trees on either side of the cylinder. Attaches to ceiling with a round ceiling canopy. Suitable for interior and damp locations only. This light is ideal for bringing rustic lighting to any log home, cabin or northwood lodge-themed room.

Pictured in Finish #27-Rustic Brown with Almond Mica Shade.

Note: This fixture will accept a screw-in type LED bulb of equivalent wattage output.