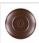

## DESCRIPTION

The Cascade Close-to-Ceiling Light Large - Elk features a 8 inch round cylinder with a cone top and a shade diffuser choice of color between Almond or Amber mica. It has a elk metal art image on the front and back and spruce trees on either side of the cylinder. Attaches to ceiling with a round ceiling canopy. Suitable for interior and damp locations only. This rustic ceiling light is ideal for bringing rustic lighting to any log home, cabin or northwood lodge-themed room.

Pictured in Finish #27-Rustic Brown with Amber Mica Shade.

Note: This fixture will accept a screw-in type LED bulb of equivalent wattage output.