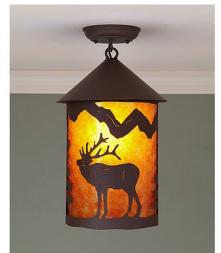

## Cascade Close-to-Ceiling Large - Mountain Elk

Ceiling Light Ski Cabin Style

Product No.: M48633

Price: \$382.00

**Shade Choices:** 

## DESCRIPTION

The Cascade Close-to-Ceiling Light Large - Elk features a 8 inch round cylinder with a cone top and a shade diffuser choice of color between Almond or Amber mica. It has a elk metal art image on the front and back and spruce trees on either side of the cylinder. Attaches to ceiling with a round ceiling canopy. Suitable for interior and damp locations only. This rustic ceiling light is ideal for bringing rustic lighting to any log home, cabin or northwood lodge-themed room.

Pictured in Finish #27-Rustic Brown with Amber Mica Shade.

Note: This fixture will accept a screw-in type LED bulb of equivalent wattage output.