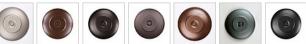

## Cascade Close-to-Ceiling Large - Mountain Elk

Ceiling Light Ski Cabin Style

Product No.: M48633

Price: \$382.00

**Shade Choices:** 

## DESCRIPTION

The Cascade Close-to-Ceiling Light Large - Elk features a 8 inch round cylinder with a cone top and a shade diffuser choice of color between Almond or Amber mica. It has a elk metal art image on the front and back and spruce trees on either side of the cylinder. Attaches to ceiling with a round ceiling canopy. Suitable for interior and damp locations only. This rustic ceiling light is ideal for bringing rustic lighting to any log home, cabin or northwood lodge-themed room.

Pictured in Finish #27-Rustic Brown with Amber Mica Shade.

Note: This fixture will accept a screw-in type LED bulb of equivalent wattage output.