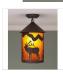

## Cascade Close-to-Ceiling Large - Mountain Elk

Ceiling Light Ski Cabin Style

Product No.: M48633

Price: \$382.00

**Shade Choices:** 

## DESCRIPTION

The Cascade Close-to-Ceiling Light Large - Elk features a 8 inch round cylinder with a cone top and a shade diffuser choice of color between Almond or Amber mica. It has a elk metal art image on the front and back and spruce trees on either side of the cylinder. Attaches to ceiling with a round ceiling canopy. Suitable for interior and damp locations only. This rustic ceiling light is ideal for bringing rustic lighting to any log home, cabin or northwood lodge-themed room.

Pictured in Finish #27-Rustic Brown with Amber Mica Shade.

Note: This fixture will accept a screw-in type LED bulb of equivalent wattage output.