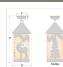

## Cascade Close-to-Ceiling Large - Mountain Elk

Ceiling Light Ski Cabin Style

Product No.: M48633

Price: \$382.00

**Shade Choices:** 

## DESCRIPTION

The Cascade Close-to-Ceiling Light Large - Elk features a 8 inch round cylinder with a cone top and a shade diffuser choice of color between Almond or Amber mica. It has a elk metal art image on the front and back and spruce trees on either side of the cylinder. Attaches to ceiling with a round ceiling canopy. Suitable for interior and damp locations only. This rustic ceiling light is ideal for bringing rustic lighting to any log home, cabin or northwood lodge-themed room.

## **SPECIFICATIONS**

DIMENSIONS (in.) 17h x 10w

Takes 1 - Type A21 (standard household style) bulb - 150W max. **LAMPING** 

WEIGHT (lbs.) 10 BACKPLATE SIZE (in.) 5 ROUND

**UL LISTING Damp+Dry Locations** 