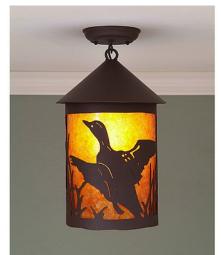

## Cascade Close-to-Ceiling Large - Loon

Ceiling Light Lodge Style

Product No.: M48664

Price: \$376.00

**Shade Choices:** 

## DESCRIPTION

The Cascade Close-to-Ceiling Light Large - Loon features a 8 inch round cylinder with a cone top and a shade diffuser choice of color between Almond or Amber mica. It has a loon and cattails metal art on the front and back and solid bands on either side of the cylinder. Attaches to ceiling with a round ceiling canopy. Suitable for interior and damp locations only. This rustic ceiling light is ideal for bringing rustic lighting to any log home, cabin or northwood lodge-themed room.

Pictured in Finish #27-Rustic Brown with Amber Mica Shade.

Note: This fixture will accept a screw-in type LED bulb of equivalent wattage output.