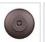

## DESCRIPTION

The Cascade Close-to-Ceiling Light Large - Loon features a 8 inch round cylinder with a cone top and a shade diffuser choice of color between Almond or Amber mica. It has a loon and cattails metal art on the front and back and solid bands on either side of the cylinder. Attaches to ceiling with a round ceiling canopy. Suitable for interior and damp locations only. This rustic ceiling light is ideal for bringing rustic lighting to any log home, cabin or northwood lodge-themed room.

Pictured in Finish #27-Rustic Brown with Amber Mica Shade.

Note: This fixture will accept a screw-in type LED bulb of equivalent wattage output.