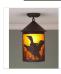

## DESCRIPTION

The Cascade Close-to-Ceiling Light Large - Loon features a 8 inch round cylinder with a cone top and a shade diffuser choice of color between Almond or Amber mica. It has a loon and cattails metal art on the front and back and solid bands on either side of the cylinder. Attaches to ceiling with a round ceiling canopy. Suitable for interior and damp locations only. This rustic ceiling light is ideal for bringing rustic lighting to any log home, cabin or northwood lodge-themed room.

Pictured in Finish #27-Rustic Brown with Amber Mica Shade.

Note: This fixture will accept a screw-in type LED bulb of equivalent wattage output.