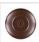

## DESCRIPTION

The Cascade Close-to-Ceiling Light Large - Loon features a 8 inch round cylinder with a cone top and a shade diffuser choice of color between Almond or Amber mica. It has a loon and cattails metal art on the front and back and solid bands on either side of the cylinder. Attaches to ceiling with a round ceiling canopy. Suitable for interior and damp locations only. This rustic ceiling light is ideal for bringing rustic lighting to any log home, cabin or northwood lodge-themed room.

Pictured in Finish #27-Rustic Brown with Amber Mica Shade.

Note: This fixture will accept a screw-in type LED bulb of equivalent wattage output.