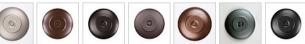

## Cascade Close-to-Ceiling Large - Loon

Ceiling Light Lodge Style

Product No.: M48664

Price: \$376.00

**Shade Choices:** 

Pictured in Finish #27-Rustic Brown with Amber Mica Shade.

Note: This fixture will accept a screw-in type LED bulb of equivalent wattage output.