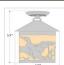

## **SPECIFICATIONS**

DIMENSIONS (in.) 17h x 10w

Takes 1 - Type A21 (standard household style) bulb - 150W max. **LAMPING** 

WEIGHT (lbs.) 10 BACKPLATE SIZE (in.) 5 ROUND

**UL LISTING Damp+Dry Locations** 