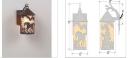

## DESCRIPTION

The Cascade Lantern Sconce Small - Mtn Horse features a steel branch holding up a 4 inch round cylinder with a cone top and a shade diffuser choice of color between Almond or Amber mica. Our exclusive horse metal art is on the front and spruce trees are on either side of the cylinder. Attaches to wall with a 4.5 inch square pan. Hardwire only. Suitable for interior and exterior locations. This rustic wall light is ideal for bringing rustic western lighting to any log home, cabin or northwoodthemed room.

## **SPECIFICATIONS**

| DIMENSIONS (in.)          | 12h x 6w x 8e x 5tm                                            |
|---------------------------|----------------------------------------------------------------|
| LAMPING                   | Takes 1 - Type A19 (standard household style) bulb - 100W max. |
| WEIGHT (lbs.)             | 4                                                              |
| BACKPLATE SIZE (in.)      | 4.5 SQUARE                                                     |
| UL LISTING                | Wet+Damp+Dry Locations                                         |
| ADD'L RATINGS             | Energy Star Compliant                                          |
| INSTALLATION INSTRUCTIONS | OPEN INSTALLATION INSTRUCTION                                  |
|                           |                                                                |