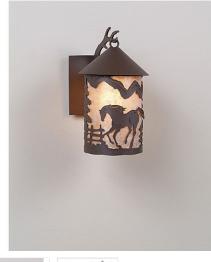

## **Cascade Lantern Sconce Mica Small - Mountain Horse**

Outdoor Wall Light Western Style

Product No.: M51435

## DESCRIPTION

The Cascade Lantern Sconce Small - Mtn Horse features a steel branch holding up a 4 inch round cylinder with a cone top and a shade diffuser choice of color between Almond or Amber mica. Our exclusive horse metal art is on the front and spruce trees are on either side of the cylinder. Attaches to wall with a 4.5 inch square pan. Hardwire only. Suitable for interior and exterior locations. This rustic wall light is ideal for bringing rustic western lighting to any log home, cabin or northwoodthemed room.

Pictured in Finish #27-Rustic Brown with Almond Mica Shade.

Note: This fixture will accept a screw-in type LED bulb of equivalent wattage output.