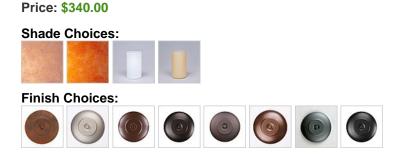

Pictured in Finish #27-Rustic Brown with Almond Mica Shade.

Note: This fixture will accept a screw-in type LED bulb of equivalent wattage output.

## **SPECIFICATIONS**

| DIMENSIONS (in.)          | 12h x 6w x 8e x 5tm                                            |
|---------------------------|----------------------------------------------------------------|
| LAMPING                   | Takes 1 - Type A19 (standard household style) bulb - 100W max. |
| WEIGHT (lbs.)             | 4                                                              |
| BACKPLATE SIZE (in.)      | 4.5 SQUARE                                                     |
| UL LISTING                | Wet+Damp+Dry Locations                                         |
| ADD'L RATINGS             | Energy Star Compliant                                          |
| INSTALLATION INSTRUCTIONS | OPEN INSTALLATION INSTRUCTION                                  |
|                           |                                                                |