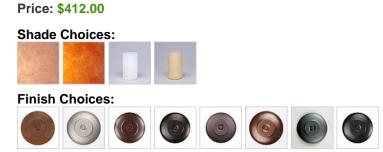

Pictured in Finish #27-Rustic Brown with Amber Mica Shade.

Note: This fixture will accept a screw-in type LED bulb of equivalent wattage output.