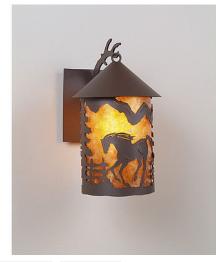

## **Cascade Lantern Sconce Mica Medium - Mountain Horse**

Outdoor Wall Light Equestrian Style

Product No.: M51535

## DESCRIPTION

The Cascade Lantern Sconce Medium - Mtn Horse features a steel branch holding up a 6 inch round cylinder with a conetop and a shade diffuser choice of color between Almond or Amber mica. Our exclusive horse metal art is on the front and spruce trees are on either side of the cylinder. Attaches to wall with a 4.5 inch square pan. Hardwire only. Suitable for interior and exterior locations. This rustic wall light is ideal for bringing rustic western lighting to any log home, cabin or northwood-themed room.

Pictured in Finish #27-Rustic Brown with Amber Mica Shade.

Note: This fixture will accept a screw-in type LED bulb of equivalent wattage output.