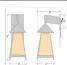

## **Smoky Mountain Sconce Large - Rustic Plain**

Outdoor Wall Light Log Cabin Style

Product No.: M53601

Price: \$428.00

**Shade Choices:** 

## **SPECIFICATIONS**

13h x 11w x 15e x 4tm DIMENSIONS (in.)

Takes 1 - Type A21 (standard household style) bulb - 150W max. **LAMPING** 

WEIGHT (lbs.) 12

BACKPLATE SIZE (in.) 4.5 SQUARE

**UL LISTING** Wet+Damp+Dry Locations ADD'L RATINGS **Energy Star Compliant** 