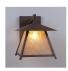

## **Smoky Mountain Sconce Large - Rustic Plain**

Outdoor Wall Light Log Cabin Style

Product No.: M53601

Price: \$428.00

**Shade Choices:** 

## DESCRIPTION

The Smoky Mtn Sconce Large - Rustic Plain fixture is UL-rated for indoor and outdoor locations. Our exclusive mountain artwork is displayed on the lantern, which peeks out along the very top of each panel. The fixture has a steel frame, and comes with a diffuser material choice between Almond or Amber mica. The sconce is hardwire only, and attaches to the wall with a 4.5 inch square pan. This light will bring rustic character to any log home, cabin or northwood lodge-themed room.

Pictured in Finish #27-Rustic Brown with Almond Mica Shade.

Note: This fixture will accept a screw-in type LED bulb of equivalent wattage output.