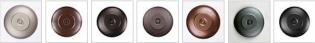

## **Smoky Mountain Sconce Large - Rustic Plain**

Outdoor Wall Light Log Cabin Style

Product No.: M53601

Price: \$428.00

**Shade Choices:** 

## DESCRIPTION

The Smoky Mtn Sconce Large - Rustic Plain fixture is UL-rated for indoor and outdoor locations. Our exclusive mountain artwork is displayed on the lantern, which peeks out along the very top of each panel. The fixture has a steel frame, and comes with a diffuser material choice between Almond or Amber mica. The sconce is hardwire only, and attaches to the wall with a 4.5 inch square pan. This light will bring rustic character to any log home, cabin or northwood lodge-themed room.

Pictured in Finish #27-Rustic Brown with Almond Mica Shade.

Note: This fixture will accept a screw-in type LED bulb of equivalent wattage output.