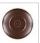

## **Smoky Mountain Sconce Large - Rustic Plain**

Outdoor Wall Light Log Cabin Style

Product No.: M53601

Price: \$428.00

**Shade Choices:** 

## DESCRIPTION

The Smoky Mtn Sconce Large - Rustic Plain fixture is UL-rated for indoor and outdoor locations. Our exclusive mountain artwork is displayed on the lantern, which peeks out along the very top of each panel. The fixture has a steel frame, and comes with a diffuser material choice between Almond or Amber mica. The sconce is hardwire only, and attaches to the wall with a 4.5 inch square pan. This light will bring rustic character to any log home, cabin or northwood lodge-themed room.

Pictured in Finish #27-Rustic Brown with Almond Mica Shade.

Note: This fixture will accept a screw-in type LED bulb of equivalent wattage output.