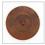

## **Smoky Mountain Sconce Large - Rustic Plain**

Outdoor Wall Light Log Cabin Style

Product No.: M53601

Price: \$428.00

**Shade Choices:** 

## DESCRIPTION

The Smoky Mtn Sconce Large - Rustic Plain fixture is UL-rated for indoor and outdoor locations. Our exclusive mountain artwork is displayed on the lantern, which peeks out along the very top of each panel. The fixture has a steel frame, and comes with a diffuser material choice between Almond or Amber mica. The sconce is hardwire only, and attaches to the wall with a 4.5 inch square pan. This light will bring rustic character to any log home, cabin or northwood lodge-themed room.

Pictured in Finish #27-Rustic Brown with Almond Mica Shade.

Note: This fixture will accept a screw-in type LED bulb of equivalent wattage output.