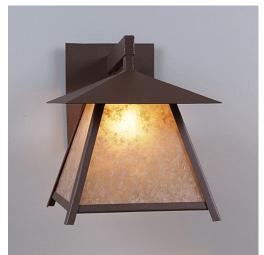

## **Smoky Mountain Sconce Large - Rustic Plain**

Outdoor Wall Light Log Cabin Style

Product No.: M53601

Price: \$428.00

**Shade Choices:** 

## DESCRIPTION

The Smoky Mtn Sconce Large - Rustic Plain fixture is UL-rated for indoor and outdoor locations. Our exclusive mountain artwork is displayed on the lantern, which peeks out along the very top of each panel. The fixture has a steel frame, and comes with a diffuser material choice between Almond or Amber mica. The sconce is hardwire only, and attaches to the wall with a 4.5 inch square pan. This light will bring rustic character to any log home, cabin or northwood lodge-themed room.

Pictured in Finish #27-Rustic Brown with Almond Mica Shade.

Note: This fixture will accept a screw-in type LED bulb of equivalent wattage output.