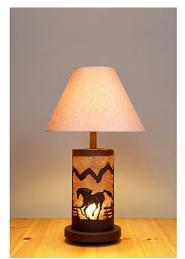

## Cascade Desk Lamp - Mountain Horse

Table Lamp Western Style

Product No.: M60035

Price: \$444.00

**Shade Choices:** 

## DESCRIPTION

The Cascade Desk Lamp - Mtn Horse stands about 26 inches tall and features our exclusive horse metal art on the frontand a fence art on the back of the lamp. Spruce trees are also on each side. It has a round base with a shade material choice between Almond or Amber mica. The upper socket also has a 3-way switch, so that you can have just the base lit, just the upper lamp lit, or both lit. Lampshade (Item #720-KR) is sold separately. This rustic lamp is one of our most popular styles and will bring rustic character to any log home, cabin or northwood lodge-themed room.

Pictured in Finish #27-Rustic Brown with Almond Mica Shade.

Note: This fixture will accept a screw-in type LED bulb of equivalent wattage output.