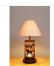

## Cascade Desk Lamp - Mountain Horse

Table Lamp Western Style

Product No.: M60035

Price: \$444.00

**Shade Choices:** 

## DESCRIPTION

The Cascade Desk Lamp - Mtn Horse stands about 26 inches tall and features our exclusive horse metal art on the frontand a fence art on the back of the lamp. Spruce trees are also on each side. It has a round base with a shade material choice between Almond or Amber mica. The upper socket also has a 3-way switch, so that you can have just the base lit, just the upper lamp lit, or both lit. Lampshade (Item #720-KR) is sold separately. This rustic lamp is one of our most popular styles and will bring rustic character to any log home, cabin or northwood lodge-themed room.

Pictured in Finish #27-Rustic Brown with Almond Mica Shade.

Note: This fixture will accept a screw-in type LED bulb of equivalent wattage output.