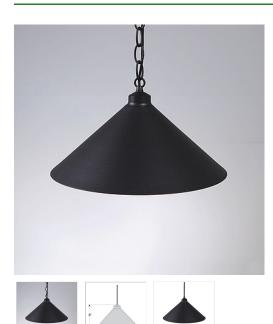

## **Canyon Pendant Shallow - Rustic Plain**

Pendant Light Mountain Cabin Style

### DESCRIPTION

The Canyon Pendant Shallow - Rustic Plain features a spun steel cone with no cutouts. This light is ideal for anyone looking for a small hanging light to add rustic character to their log home, cabin or northwoods lodge-themed room. All pendants include a matching ceiling canopy that can be mounted on either a flat or vaulted ceiling. Choice of three ways to hang our pendants: 14 ft black cord (BC), 15 inch - 30in adjustable stem (ST) or 3 ft chain (CH). Black cord or chain hung versions are suitable for interior and damp locations; adjustable stem hung version are suitable for wet locations. Note: Only the Powder Coated Finishes are suitable for wet locations. Hanging choice must be specified at time order.

Product No.: A24401

Pictured in Finish #97-Black Iron with Chain.

Note: This fixture will accept a screw-in type LED bulb of equivalent wattage output.