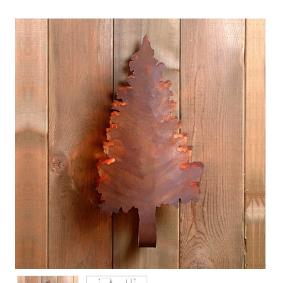

## Pine Shadows Sconce

Wall Light Lodge Style

Product No.: A10713 Price: \$240.00 Finish Choices:

## DESCRIPTION

The Pine Shadows sconce features one of our trademarked steel pine trees in front and behind with the medium-based lamping between. Covering the bulb is a frost clear glass diffuser, which shields the bulb from side viewing. Suitable for interior and damp locations only. This sconce is ideal for anyone looking to add rustic character or unique log home lighting to their home.

Pictured in Finish #02-Rust Patina.

Note: This fixture will accept a screw-in type LED bulb of equivalent wattage output.