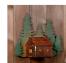

## Cozy Log Cabin Sconce

Wall Light Rustic Style

Product No.: A10724

Price: \$252.00

## DESCRIPTION

The Cozy Log Cabin sconce features our trademarked steel pine trees set behind the cabin with the medium-based lamping between them. The trees are hand-painted over rust patina finish. Covering the bulb is a frost clear glass diffuser, which shields the bulb from side viewing. The cabin also has an almond mica diffuser on the bottom, which gives the effect of a warm rustic log home lit from within. Suitable for interior and damp locations only. For an exterior version of this light, see the exterior lights section.

Pictured in Finish #04-Pine Tree Green-Rust Patina base.

Note: This fixture will accept a screw-in type LED bulb of equivalent wattage output.