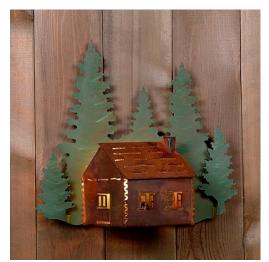

## Cozy Log Cabin Sconce

Wall Light Rustic Style

Product No.: A10724

Price: \$252.00

## DESCRIPTION

The Cozy Log Cabin sconce features our trademarked steel pine trees set behind the cabin with the medium-based lamping between them. The trees are hand-painted over rust patina finish. Covering the bulb is a frost clear glass diffuser, which shields the bulb from side viewing. The cabin also has an almond mica diffuser on the bottom, which gives the effect of a warm rustic log home lit from within. Suitable for interior and damp locations only. For an exterior version of this light, see the exterior lights section.

Pictured in Finish #04-Pine Tree Green-Rust Patina base.

Note: This fixture will accept a screw-in type LED bulb of equivalent wattage output.