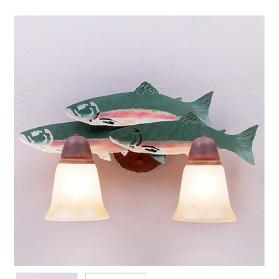

## Lakeside Double Bath Vanity Light - Trout

Bath 2 Light Rustic Style

Product No.: A32281 Price: \$324.00 Glass Choices:

## DESCRIPTION

The Lakeside Double Bath Light - Trout features three handpainted trout images running the length of the fixture. There is a choice of six different glass globes, the smallest of which only takes A15 bulb. This rustic bathroom vanity light will add warm lighting and rustic character to any bathroom, hallway or over a kitchen sink. Note: This fixture was redesigned in March 2010.

Pictured in Finish #05-Fish Stain-Rust Patina base with Two-Toned Amber Cream Bell Glass.

Note: This fixture will accept a screw-in type LED bulb of equivalent wattage output.