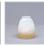

Website: https://www.avalanche-ranch.com/

Email: confirmations@orders.avalanche-ranch.com

Address: 1420 Pacific Place Ste B, Ferndale, WA 98248, USA

Phone: 3607521610

# Lakeside Triple Bath Vanity Light - Rustic Plain

Bath 3 Light Country Style

Product No.: A32301

Price: \$366.00

## **Glass Choices:**









## Finish Choices:





















## DESCRIPTION

The Lakeside Triple Bath Light - Rustic Plain features a plain rustic band with the three lights attached. There is a choice of six different glass globes, the smallest of which only takes A15 bulb. This rustic bathroom vanity light will add warm lighting and rustic character to any bathroom, hallway or over a kitchen sink. Note: This fixture was redesigned in March 2010.

Pictured in Finish #02-Rust Patina with Two-Toned Amber Cream Bell Glass.

Note: This fixture will accept a screw-in type LED bulb of equivalent wattage output.

# **SPECIFICATIONS**

DIMENSIONS (in.) 7h x 25w x 8e x 3tm

**LAMPING** Takes 2 - Type A19 bulb - 100W per bulb

WEIGHT (lbs.) 13

BACKPLATE SIZE (in.) 4.375 ROUND **UL LISTING** Damp+Dry Locations

ADD