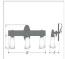

# Lakeside Triple Bath Vanity Light - Rustic Plain

Bath 3 Light Country Style

Product No.: A32301

Price: \$366.00

## DESCRIPTION

The Lakeside Triple Bath Light - Rustic Plain features a plain rustic band with the three lights attached. There is a choice of six different glass globes, the smallest of which only takes A15 bulb. This rustic bathroom vanity light will add warm lighting and rustic character to any bathroom, hallway or over a kitchen sink. Note: This fixture was redesigned in March 2010.

# **SPECIFICATIONS**

DIMENSIONS (in.) 7h x 25w x 8e x 3tm

**LAMPING** Takes 2 - Type A19 bulb - 100W per bulb

WEIGHT (lbs.) 13

BACKPLATE SIZE (in.) 4.375 ROUND **UL LISTING** Damp+Dry Locations

ADD'L RATINGS None