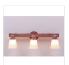

# Lakeside Triple Bath Vanity Light - Rustic Plain

Bath 3 Light Country Style

Product No.: A32301

Price: \$366.00

## DESCRIPTION

The Lakeside Triple Bath Light - Rustic Plain features a plain rustic band with the three lights attached. There is a choice of six different glass globes, the smallest of which only takes A15 bulb. This rustic bathroom vanity light will add warm lighting and rustic character to any bathroom, hallway or over a kitchen sink. Note: This fixture was redesigned in March 2010.

Pictured in Finish #02-Rust Patina with Two-Toned Amber Cream Bell Glass.

Note: This fixture will accept a screw-in type LED bulb of equivalent wattage output.