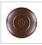

Website: https://www.avalanche-ranch.com/

Email: confirmations@orders.avalanche-ranch.com

Address: 1420 Pacific Place Ste B, Ferndale, WA 98248, USA

Phone: 3607521610

# Lakeside Triple Bath Vanity Light - Rustic Plain

Bath 3 Light Country Style

Product No.: A32301

Price: \$366.00

## **Glass Choices:**









## Finish Choices:





















## DESCRIPTION

The Lakeside Triple Bath Light - Rustic Plain features a plain rustic band with the three lights attached. There is a choice of six different glass globes, the smallest of which only takes A15 bulb. This rustic bathroom vanity light will add warm lighting and rustic character to any bathroom, hallway or over a kitchen sink. Note: This fixture was redesigned in March 2010.

Pictured in Finish #02-Rust Patina with Two-Toned Amber Cream Bell Glass.

Note: This fixture will accept a screw-in type LED bulb of equivalent wattage output.

# **SPECIFICATIONS**

DIMENSIONS (in.) 7h x 25w x 8e x 3tm

**LAMPING** Takes 2 - Type A19 bulb - 100W per bulb

WEIGHT (lbs.) 13

BACKPLATE SIZE (in.) 4.375 ROUND **UL LISTING** Damp+Dry Locations

ADD'L RATINGS None

INSTALLATIO