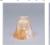

## **Glass Choices:**

Pictured in Finish #02-Rust Patina with Two-Toned Amber Cream Bell Glass.

Note: This fixture will accept a screw-in type LED bulb of equivalent wattage output.