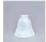

## **Glass Choices:**

Pictured in Finish #02-Rust Patina with Two-Toned Amber Cream Bell Glass.

Note: This fixture will accept a screw-in type LED bulb of equivalent wattage output.