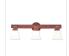

Pictured in Finish #02-Rust Patina with Two-Toned Amber Cream Bell Glass.

Note: This fixture will accept a screw-in type LED bulb of equivalent wattage output.