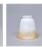

Website: https://www.avalanche-ranch.com/

Email: confirmations@orders.avalanche-ranch.com

Address: 1420 Pacific Place Ste B, Ferndale, WA 98248, USA

Phone: 3607521610

# Lakeside Triple Bath Vanity Light - Rustic Plain

Bath 3 Light Country Style

Product No.: A32301

Price: \$366.00

## **Glass Choices:**









## Finish Choices:





















## DESCRIPTION

The Lakeside Triple Bath Light - Rustic Plain features a plain rustic band with the three lights attached. There is a choice of six different glass globes, the smallest of which only takes A15 bulb. This rustic bathroom vanity light will add warm lighting and rustic character to any bathroom, hallway or over a kitchen sink. Note: This fixture was redesigned in March 2010.

Pictured in Finish #02-Rust Patina with Two-Toned Amber Cream Bell Glass.

Note: This fixture will accept a screw-in type LED bulb of equivalent wattage output.

# **SPECIFICATIONS**

DIMENSIONS (in.) 7h x 25w x 8e x 3tm

**LAMPING** Takes 2 - Type A19 bulb - 100W per bulb

WEIGHT (lbs.) 13

BACKPLATE SIZE (in.) 4.375 ROUND **UL LISTING** Damp+Dry Locations

ADD'L